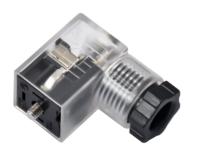

## Value Series

- Solenoid valve connector size C
- Description:Solenoid valve LED connector size C 2+PE/3+PE