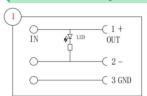

## **Assembly Instruction**

1.Series connection of LED and resistance shows the voltage used for both A C and DC

Series connection of two-way
 LED and resistance shows the
 voltage,used for both AC and DC

3.Series connection of two-way LED and resistance shows the voltage,varistors overrun voltage protection, surge attraction, used for both AC and DC

4.Varistors overrun voltage protection, surge attraction, rectifier fullbridge rectification, rectifier full-bridge rectification, LED as voltage direction, used for RAC coil