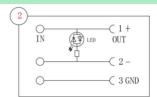

## **Assembly Instruction**

1.Series connection of LED and resistance shows the voltage used for both A C and DC

Series connection of two-way
 LED and resistance shows the
 voltage,used for both AC and DC