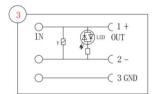

3.Series connection of two-way LED and resistance shows the voltage,varistors overrun voltage protection, surge attraction, used for both AC and DC

4.Varistors overrun voltage protection, surge attraction, rectifier fullbridge rectification, rectifier full-bridge rectification, LED as voltage direction, used for RAC coil