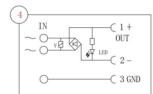

3.Series connection of two-way LED and resistance shows the voltage,varistors overrun voltage protection, surge attraction, used for both AC and DC

4.Varistors overrun voltage protection, surge attraction, rectifier fullbridge rectification, rectifier full-bridge rectification, LED as voltage direction, used for RAC coil