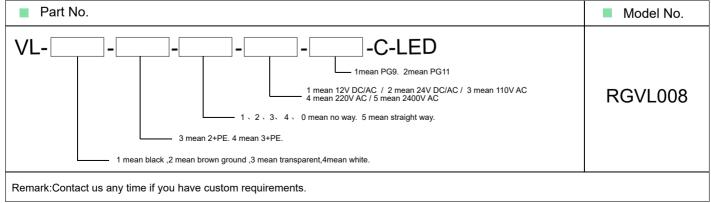

|  |
| -30℃~    | -30 ℃~120 ℃                                        |  |
| IP       | IP65                                               |  |
| Sci      | Screw                                              |  |
| >500 mat | >500 mating cycles                                 |  |
| ≤15      | ≤15mΩ                                              |  |
| CuSn (l  | CuSn (bronze)                                      |  |
| Ni (n    | Ni (nickel)                                        |  |
| P        | PA                                                 |  |
| P        | PA                                                 |  |
| not sh   | not shielded                                       |  |
|          | 10A 250V  -30 ℃~  IP Sc >500 mat ≤15 CuSn (  Ni (n |  |

## **Order Information**