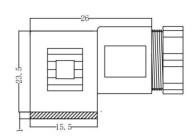

## **Technical Data**

| 2+PE     | 3+PE                                               |  |
|----------|----------------------------------------------------|--|
| (        | С                                                  |  |
| 10A      | 10A                                                |  |
| 250V     | 250V                                               |  |
| -30℃~    | -30 ℃~120 ℃                                        |  |
| IP       | IP65                                               |  |
| Sci      | Screw                                              |  |
| >500 mat | >500 mating cycles                                 |  |
| ≤15      | ≤15mΩ                                              |  |
| CuSn (l  | CuSn (bronze)                                      |  |
| Ni (n    | Ni (nickel)                                        |  |
| P        | PA                                                 |  |
| P        | PA                                                 |  |
| not sh   | not shielded                                       |  |
|          | 10A 250V  -30 ℃~  IP Sc >500 mat ≤15 CuSn (  Ni (n |  |