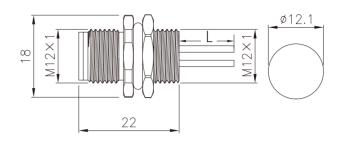

## M12 Series

- M12 male panel mount connector ,straight.
- Description:M12 male rear panel mount connector, with wires