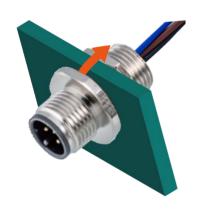

## M12 Series



- M12 male panel mount connector ,straight.
- Description:M12 male rear panel mount connector, with wires





## **Assembly Instruction**





## Technical Data

| Pin No.                  | 3                                   | 4       | 5       | 8       | 12                                                     | 17                                                    | 5   | 4       |
|--------------------------|-------------------------------------|---------|---------|---------|--------------------------------------------------------|-------------------------------------------------------|-----|---------|
| Coding                   | Α                                   | Α       | Α       | Α       | Α                                                      | Α                                                     | В   | D       |
| Pin for reference        | 3 4                                 | 2 1 1 4 | 2 1 1 4 | 3 4 6 6 | 3<