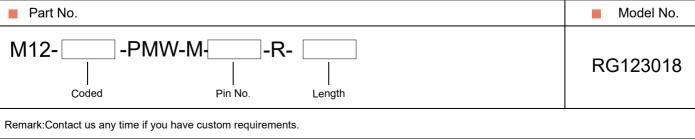

|                                                       |     |         |
| Material of connector    | CuZn,TPU                            |         |         |         |                                                        |                                                       |     |         |
| Contact plating          | Au(gold plating)                    |         |         |         |                                                        |                                                       |     |         |
| Materail of housing      | Brass/Zinc diecasting nickel plated |         |         |         |                                                        |                                                       |     |         |

## **Order Information**