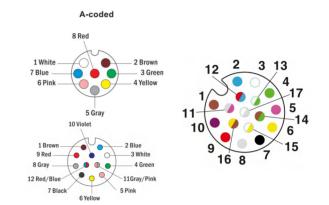

## Technical Data

| Pin No.                  | 3                                   | 4       | 5       | 8       | 12                                                     | 17                                                    | 5   | 4       |
|--------------------------|-------------------------------------|---------|---------|---------|--------------------------------------------------------|-------------------------------------------------------|-----|---------|
| Coding                   | Α                                   | Α       | Α       | Α       | Α                                                      | Α                                                     | В   | D       |
| Pin for reference        | 3 4                                 | 2 1 1 4 | 2 1 1 4 | 3 4 6 6 | 3<br>4<br>5<br>0<br>11<br>0<br>12<br>0<br>19<br>8<br>7 | 13 3 2 12<br>17 11 11 11 11 11 11 11 11 11 11 11 11 1 | 2 1 | 2 1 1 4 |
| Туре                     | panel mount                         |         |         |         |                                                        |                                                       |     |         |
| Rated current            | 4A                                  | 4A      | 4A      | 2A      | 1.5A                                                   | 1.5A                                                  | 4A  | 4A      |
| Rated voltage            | 250V                                | 250V    | 60V     | 30V     | 30V                                                    | 30V                                                   | 60V | 250V    |
| Operating Temperature    | <b>-25℃~85</b> ℃                    |         |         |         |                                                        |                                                       |     |         |
| Degree of protection     | IP67/IP68                           |         |         |         |                                                        |                                                       |     |         |
| Connector locking system | Wire                                |         |         |         |                                                        |                                                       |     |         |
| Mechanical operation     | >500 mating cycles                  |         |         |         |                                                        |                                                       |     |         |
| Contact resistance       | ≤10mΩ                               |         |         |         |                                                        |                                                       |     |         |
| Material of connector    | CuZn,TPU                            |         |         |         |                                                        |                                                       |     |         |
| Contact plating          | Au(gold plating)                    |         |         |         |                                                        |                                                       |     |         |
| Materail of housing      | Brass/Zinc diecasting nickel plated |         |         |         |                                                        |                                                       |     |         |