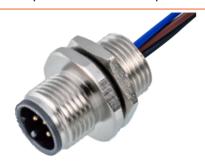

## M12 Series

- M12 male panel mount connector ,straight.
- Description:M12 male rear panel mount connector, with wires