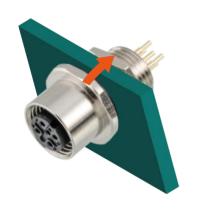

- M12 female panel mount connector ,straight.
- Description:M12 female rear panel mount connector , PCB type





## **Assembly Instruction**







## Technical Data

| Pin No.                  | 3                                   | 4                                                                                          | 5                                                     | 8                                                                                     | 12                                                  | 17                                                                  | 5                                                     | 4                 |
|--------------------------|-------------------------------------|--------------------------------------------------------------------------------------------|-------------------------------------------------------|----------------------------------------------------------