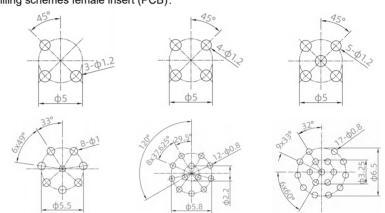

## Technical Data

| Pin No.                  | 3                                   | 4                                                                                          | 5                                                     | 8                                                                                     | 12                                                  | 17                                                                  | 5                                                     | 4                 |
|--------------------------|-------------------------------------|--------------------------------------------------------------------------------------------|-------------------------------------------------------|---------------------------------------------------------------------------------------|-----------------------------------------------------|---------------------------------------------------------------------|-------------------------------------------------------|-------------------|
| Coding                   | Α                                   | Α                                                                                          | Α                                                     | Α                                                                                     | Α                                                   | Α                                                                   | В                                                     | D                 |
| Pin for reference        | 1 0 0 3                             | $ \begin{array}{c c} 1 & \bigcirc & \bigcirc \\ 4 & \bigcirc & \bigcirc \\ 3 \end{array} $ | $ \begin{array}{cccccccccccccccccccccccccccccccccccc$ | $ \begin{array}{c cccc} 1 & 8 & 0 & 2 \\ 7 & 0 & 0 & 3 \\ 6 & 0 & 4 & 5 \end{array} $ | 9<br>0 100 2<br>9<br>0 120 110<br>8<br>0 0 0 0<br>7 | 12 2 3 13<br>1 0 0 4<br>11 0 0 5<br>11 0 0 6<br>12 0 6<br>14 9 0 15 | $ \begin{array}{cccccccccccccccccccccccccccccccccccc$ | 1 0 0 2 4 0 0 5 3 |
| Туре                     | panel mount                         |                                                                                            |                                                       |                                                                                       |                                                     |                                                                     |                                                       |                   |
| Rated current            | 4A                                  | 4A                                                                                         | 4A                                                    | 2A                                                                                    | 1.5A                                                | 1.5A                                                                | 4A                                                    | 4A                |
| Rated voltage            | 250V                                | 250V                                                                                       | 60V                                                   | 30V                                                                                   | 30V                                                 | 30V                                                                 | 60V                                                   | 250V              |
| Operating Temperature    | -25℃~85 °C                          |                                                                                            |                                                       |                                                                                       |                                                     |                                                                     |                                                       |                   |
| Degree of protection     | IP67/IP68                           |                                                                                            |                                                       |                                                                                       |                                                     |                                                                     |                                                       |                   |
| Connector locking system | PCB                                 |                                                                                            |                                                       |                                                                                       |                                                     |                                                                     |                                                       |                   |
| Mechanical operation     | >500 mating cycles                  |                                                                                            |                                                       |                                                                                       |                                                     |                                                                     |                                                       |                   |
| Contact resistance       | ≤10mΩ                               |                                                                                            |                                                       |                                                                                       |                                                     |                                                                     |                                                       |                   |
| Material of connector    | CuZn,TPU                            |                                                                                            |                                                       |                                                                                       |                                                     |                                                                     |                                                       |                   |
| Contact plating          | Au(gold plating)                    |                                                                                            |                                                       |                                                                                       |                                                     |                                                                     |                                                       |                   |
| Materail of housing      | Brass/Zinc diecasting nickel plated |                                                                                            |                                                       |                                                                                       |                                                     |                                                                     |                                                       |                   |