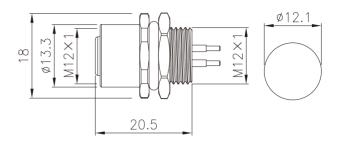

## Technical Data

| Pin No.                  | 3                                   | 4                                                                                          | 5                                                     | 8                                                                                     | 12                                                  | 17                                                                  | 5                                                     | 4                 |
|--------------------------|-------------------------------------|--------------------------------------------------------------------------------------------|-------------------------------------------------------|---------------------------------------------------------------------------------------|-----------------------------------------------------|---------------------------------------------------------------------|-------------------------------------------------------|-------------------|
| Coding                   | Α                                   | Α                                                                                          | Α                                                     | Α                                                                                     | Α                                                   | Α                                                                   | В                                                     | D                 |
| Pin for reference        | 1 0 0 3                             | $ \begin{array}{c c} 1 & \bigcirc & \bigcirc \\ 4 & \bigcirc & \bigcirc \\ 3 \end{array} $ | $ \begin{array}{cccccccccccccccccccccccccccccccccccc$ | $ \begin{array}{c cccc} 1 & 8 & 0 & 2 \\ 7 & 0 & 0 & 3 \\ 6 & 0 & 4 & 5 \end{array} $ | 9<br>0 100 2<br>9<br>0 120 110<br>8<br>0 0 0 0<br>7 | 12 2 3 13<br>1 0 0 4<br>11 0 0 5<br>11 0 0 6<br>12 0 6<br>14 9 0 15 | $ \begin{array}{cccccccccccccccccccccccccccccccccccc$ | 1 0 0 2 4 0 0 5 3 |
| Туре                     | panel mount                         |                                                                                            |                                                       |                                                                                       |                                                     |                                                                     |                                                       |                   |
| Rated current            | 4A                                  | 4A                                                                                         | 4A                                                    | 2A                                                                                    | 1.5A                                                | 1.5A                                                                | 4A                                                    | 4A                |
| Rated voltage            | 250V                                | 250V                                                                                       | 60V                                                   | 30V                                                                                   | 30V                                                 | 30V                                                                 | 60V                                                   | 250V              |
| Operating Temperature    | -25℃~85 °C                          |                                                                                            |                                                       |                                                                                       |                                                     |                                                                     |                                                       |                   |
| Degree of protection     | IP67/IP68                           |                                                                                            |                                                       |                                                                                       |                                                     |                                                                     |                                                       |                   |
| Connector locking system | PCB                                 |                                                                                            |                                                       |                                                                                       |                                                     |                                                                     |                                                       |                   |
| Mechanical operation     | >500 mating cycles                  |                                                                                            |                                                       |                                                                                       |                                                     |                                                                     |                                                       |                   |
| Contact resistance       | ≤10mΩ                               |                                                                                            |                                                       |                                                                                       |                                                     |                                                                     |                                                       |                   |
| Material of connector    | CuZn,TPU                            |                                                                                            |                                                       |                                                                                       |                                                     |                                                                     |                                                       |                   |
| Contact plating          | Au(gold plating)                    |                                                                                            |                                                       |                                                                                       |                                                     |                                                                     |                                                       |                   |
| Materail of housing      | Brass/Zinc diecasting nickel plated |                                                                                            |                                                       |                                                                                       |                                                     |                                                                     |                                                       |                   |