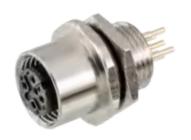

- M12 female panel mount connector ,straight.
- Description:M12 female rear panel mount connector , PCB type