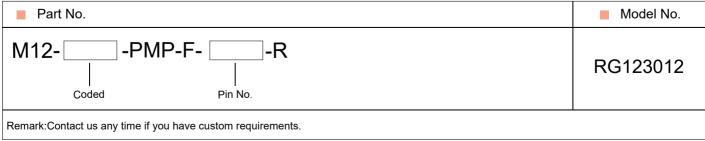

|                                                     |                                                                     |                                                       |                   |
| Materail of housing      | Brass/Zinc diecasting nickel plated |                                                                                            |                                                       |                                                                                       |                                                     |                                                                     |                                                       |                   |

## **Order Information**