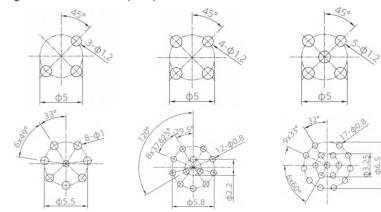

- M12 male panel mount connector, straight.
- Description:M12 male front panel mount connector, M16 fastening thread, PCB type





# **Assembly Instruction**

### Drilling schemes male insert (PCB):





## **Technical Data**

| Pin No.                  | 3                                   | 4       | 5       | 8                     | 12               | 17                                    | 5   | 4       |
|--------------------------|-------------------------------------|---------|---------|-----------------------|------------------|---------------------------------------|-----|---------|
| Coding                   | Α                                   | Α       | Α       | Α                     | Α                | Α                                     | В   | D       |
| Pin for reference        | 3 4                                 | 2 1 1 4 | 2 1 1 4 | 2<br>3<br>4<br>4<br>5 | 3<br>4<br>5<br>6 | 13 3 2 12<br>17 14 11<br>14 15 7 8 16 | 2 1 | 2 1 1 4 |
| Туре                     | pa