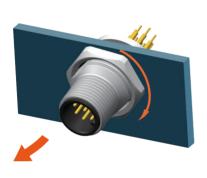

- M12 male panel mount connector, straight.
- Description:M12 male front panel mount connector, M16 fastening thread, PCB type





# **Assembly Instruction**

### Drilling schemes male insert (PCB):





## **Technical Data**

| Pin No.                  | 3                                   | 4       | 5       | 8                     | 12               | 17                                    | 5   | 4       |
|--------------------------|-------------------------------------|---------|---------|-----------------------|------------------|---------------------------------------|-----|---------|
| Coding                   | Α                                   | Α       | Α       | Α                     | Α                | Α                                     | В   | D       |
| Pin for reference        | 3 4                                 | 2 1 1 4 | 2 1 1 4 | 2<br>3<br>4<br>4<br>5 | 3<br>4<br>5<br>6 | 13 3 2 12<br>17 14 11<br>14 15 7 8 16 | 2 1 | 2 1 1 4 |
| Туре                     |