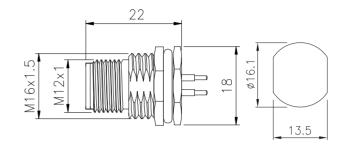

- M12 male panel mount connector, straight.
- Description:M12 male front panel mount connector, M16 fastening thread, PCB type