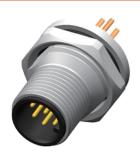

- M12 male panel mount connector, straight.
- Description:M12 male front panel mount connector, M16 fastening thread, PCB type