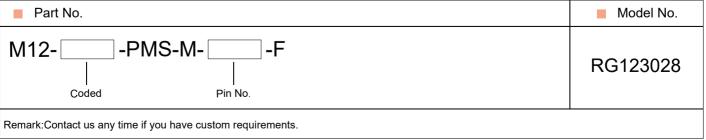

| ≤10mΩ                               |         |     |                            |                  |                                             |           |         |
| Material of connector    | CuZn,TPU                            |         |     |                            |                  |                                             |           |         |
| Contact plating          | Au(gold plating)                    |         |     |                            |                  |                                             |           |         |
| Materail of housing      | Brass/Zinc diecasting nickel plated |         |     |                            |                  |                                             |           |         |

## **Order Information**