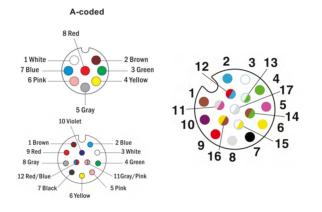

## **Technical Data**

| Pin No.                  | 3                                   | 4       | 5   | 8                          | 12               | 17                                          | 5         | 4       |
|--------------------------|-------------------------------------|---------|-----|----------------------------|------------------|---------------------------------------------|-----------|---------|
| Coding                   | Α                                   | Α       | Α   | Α                          | Α                | Α                                           | В         | D       |
| Pin for reference        | 3 4                                 | 2 1 1 4 | 2 1 | 2<br>3<br>4<br>5<br>7<br>6 | 3<br>4<br>5<br>6 | 13 3 2 12<br>17<br>14<br>14<br>15<br>7 8 16 | 2 1 1 5 4 | 2 1 1 4 |
| Туре                     | panel mount                         |         |     |                            |                  |                                             |           |         |
| Rated current            | 4A                                  | 4A      | 4A  | 2A                         | 1.5A             | 1.5A                                        | 4A        | 4A      |
| Rated voltage            | 250V                                | 250V    | 60V | 30V                        | 30V              | 30V                                         | 60V       | 250V    |
| Operating Temperature    | -25℃~85 °C                          |         |     |                            |                  |                                             |           |         |
| Degree of protection     | IP67/IP68                           |         |     |                            |                  |                                             |           |         |
| Connector locking system | Solder                              |         |     |                            |                  |                                             |           |         |
| Mechanical operation     | >500 mating cycles                  |         |     |                            |                  |                                             |           |         |
| Contact resistance       | ≤10mΩ                               |         |     |                            |                  |                                             |           |         |
| Material of connector    | CuZn,TPU                            |         |     |                            |                  |                                             |           |         |
| Contact plating          | Au(gold plating)                    |         |     |                            |                  |                                             |           |         |
| Materail of housing      | Brass/Zinc diecasting nickel plated |         |     |                            |                  |                                             |           |         |