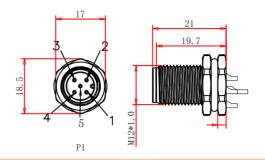

## **Assembly Instruction**

## **Technical Data**

| Pin No.                  | 3                                   | 4       | 5   | 8                          | 12               | 17                                          | 5         | 4       |
|--------------------------|-------------------------------------|---------|-----|----------------------------|------------------|---------------------------------------------|-----------|---------|
| Coding                   | Α                                   | Α       | Α   | Α                          | Α                | Α                                           | В         | D       |
| Pin for reference        | 3 4                                 | 2 1 1 4 | 2 1 | 2<br>3<br>4<br>5<br>7<br>6 | 3<br>4<br>5<br>6 | 13 3 2 12<br>17<br>14<br>14<br>15<br>7 8 16 | 2 1 1 5 4 | 2 1 1 4 |
| Туре                     | panel mount                         |         |     |                            |                  |                                             |           |         |
| Rated current            | 4A                                  | 4A      | 4A  | 2A                         | 1.5A             | 1.5A                                        | 4A        | 4A      |
| Rated voltage            | 250V                                | 250V    | 60V | 30V                        | 30V              | 30V                                         | 60V       | 250V    |
| Operating Temperature    | -25℃~85 °C                          |         |     |                            |                  |                                             |           |         |
| Degree of protection     | IP67/IP68                           |         |     |                            |                  |                                             |           |         |
| Connector locking system | Solder                              |         |     |                            |                  |                                             |           |         |
| Mechanical operation     | >500 mating cycles                  |         |     |                            |                  |                                             |           |         |
| Contact resistance       | ≤10mΩ                               |         |     |                            |                  |                                             |           |         |
| Material of connector    | CuZn,TPU                            |         |     |                            |                  |                                             |           |         |
| Contact plating          | Au(gold plating)                    |         |     |                            |                  |                                             |           |         |
| Materail of housing      | Brass/Zinc diecasting nickel plated |         |     |                            |                  |                                             |           |         |