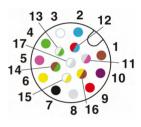

## **Technical Data**

| Pin No.                  | 3                                   | 4                                                     | 5                                         | 8   | 12                                                                                                                              | 17                                                           | 5   | 4    |
|--------------------------|-------------------------------------|-------------------------------------------------------|-------------------------------------------|-----|---------------------------------------------------------------------------------------------------------------------------------|--------------------------------------------------------------|-----|------|
| Coding                   | А                                   | А                                                     | A                                         | A   | A                                                                                                                               | A                                                            | В   | D    |
| Pin for reference        |                                     | $2 \\ 3 \\ 4 \\ 4 \\ 4 \\ 4 \\ 4 \\ 4 \\ 4 \\ 4 \\ 4$ | $\begin{array}{c} 2 \\ 3 \\ \end{array} $ |     | $\begin{array}{c} 2 \\ 3 \\ 4 \\ 5 \\ 6 \end{array} \begin{array}{c} 0 \\ 11 \\ 12 \\ 10 \\ 11 \\ 9 \\ 8 \\ 7 \\ 6 \end{array}$ | $13 3 2 12 \\ 17 0 0 1 1 11 \\ 14 0 0 1 0 10 \\ 15 7 8 16 9$ |     |      |
| Туре                     | panel mount                         |                                                       |                                           |     |                                                                                                                                 |                                                              |     |      |
| Rated current            | 4A                                  | 4A                                                    | 4A                                        | 2A  | 1.5A                                                                                                                            | 1.5A                                                         | 4A  | 4A   |
| Rated voltage            | 250V                                | 250V                                                  | 60V                                       | 30V | 30V                                                                                                                             | 30V                                                          | 60V | 250V |
| Operating Temperature    | <b>-25℃~85</b> ℃                    |                                                       |                                           |     |                                                                                                                                 |                                                              |     |      |
| Degree of protection     | IP67/IP68                           |                                                       |                                           |     |                                                                                                                                 |                                                              |     |      |
| Connector locking system | Solder                              |                                                       |                                           |     |                                                                                                                                 |                                                              |     |      |
| Mechanical operation     | >500 mating cycles                  |                                                       |                                           |     |                                                                                                                                 |                                                              |     |      |
| Contact resistance       | ≤10mΩ                               |                                                       |                                           |     |                                                                                                                                 |                                                              |     |      |
| Material of connector    | CuZn,TPU                            |                                                       |                                           |     |                                                                                                                                 |                                                              |     |      |
| Contact plating          | Au(gold plating)                    |                                                       |                                           |     |                                                                                                                                 |                                                              |     |      |
| Materail of housing      | Brass/Zinc diecasting nickel plated |                                                       |                                           |     |                                                                                                                                 |                                                              |     |      |