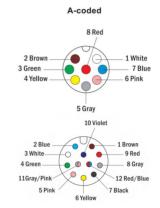

## **Technical Data**

| Pin No.                  | 3                                   | 4                                                     | 5                                         | 8   | 12                                                                                                                              | 17                                                           | 5   | 4    |
|--------------------------|-------------------------------------|-------------------------------------------------------|-------------------------------------------|-----|---------------------------------------------------------------------------------------------------------------------------------|--------------------------------------------------------------|-----|------|
| Coding                   | А                                   | А                                                     | A                                         | A   | A                                                                                                                               | A                                                            | В   | D    |
| Pin for reference        |                                     | $2 \\ 3 \\ 4 \\ 4 \\ 4 \\ 4 \\ 4 \\ 4 \\ 4 \\ 4 \\ 4$ | $\begin{array}{c} 2 \\ 3 \\ \end{array} $ |     | $\begin{array}{c} 2 \\ 3 \\ 4 \\ 5 \\ 6 \end{array} \begin{array}{c} 0 \\ 11 \\ 12 \\ 10 \\ 11 \\ 9 \\ 8 \\ 7 \\ 6 \end{array}$ | $13 3 2 12 \\ 17 0 0 1 1 11 \\ 14 0 0 1 0 10 \\ 15 7 8 16 9$ |     |      |
| Туре                     | panel mount                         |                                                       |                                           |     |                                                                                                                                 |                                                              |     |      |
| Rated current            | 4A                                  | 4A                                                    | 4A                                        | 2A  | 1.5A                                                                                                                            | 1.5A                                                         | 4A  | 4A   |
| Rated voltage            | 250V                                | 250V                                                  | 60V                                       | 30V | 30V                                                                                                                             | 30V                                                          | 60V | 250V |
| Operating Temperature    | <b>-25℃~85</b> ℃                    |                                                       |                                           |     |                                                                                                                                 |                                                              |     |      |
| Degree of protection     | IP67/IP68                           |                                                       |                                           |     |                                                                                                                                 |                                                              |     |      |
| Connector locking system | Solder                              |                                                       |                                           |     |                                                                                                                                 |                                                              |     |      |
| Mechanical operation     | >500 mating cycles                  |                                                       |                                           |     |                                                                                                                                 |                                                              |     |      |
| Contact resistance       | ≤10mΩ                               |                                                       |                                           |     |                                                                                                                                 |                                                              |     |      |
| Material of connector    | CuZn,TPU                            |                                                       |                                           |     |                                                                                                                                 |                                                              |     |      |
| Contact plating          | Au(gold plating)                    |                                                       |                                           |     |                                                                                                                                 |                                                              |     |      |
| Materail of housing      | Brass/Zinc diecasting nickel plated |                                                       |                                           |     |                                                                                                                                 |                                                              |     |      |