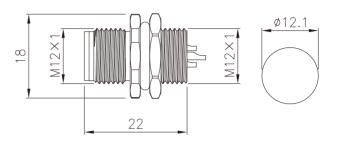

RD24

RD30

- M12 male panel mount connector ,straight.
- Description:M12 male rear panel mount connector , solder type

## **Assembly Instruction**