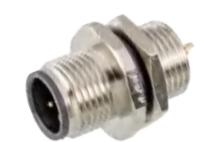

RD24

RD30

- M12 male panel mount connector ,straight.
- Description:M12 male rear panel mount connector , solder type