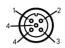

## **Technical Data**

| Pin No.                  | 3                    | 4                                                                                          | 5                                                     | 8                                                     | 12                                                  | 17                                                                 | 5                                                     | 4                 |
|--------------------------|----------------------|--------------------------------------------------------------------------------------------|-------------------------------------------------------|-------------------------------------------------------|-----------------------------------------------------|--------------------------------------------------------------------|-------------------------------------------------------|-------------------|
| Coding                   | Α                    | Α                                                                                          | Α                                                     | Α                                                     | Α                                                   | Α                                                                  | В                                                     | D                 |
| Pin for reference        | 1 0 0 3              | $ \begin{array}{c c} 1 & \bigcirc & \bigcirc \\ 4 & \bigcirc & \bigcirc \\ 3 \end{array} $ | $ \begin{array}{cccccccccccccccccccccccccccccccccccc$ | $ \begin{array}{cccccccccccccccccccccccccccccccccccc$ | 9<br>0 100 2<br>9<br>0 120 110<br>8<br>0 0 0 0<br>7 | 12 2 3 13<br>1 0 0 4<br>11 0 0 5<br>11 0 0 6<br>12 0 6<br>9 0 7 15 | $ \begin{array}{cccccccccccccccccccccccccccccccccccc$ | 1 0 0 2 4 0 0 5 3 |
| Туре                     | Molded               |                                                                                            |                                                       |                                                       |                                                     |                                                                    |                                                       |                   |
| Rated current            | 4A                   | 4A                                                                                         | 4A                                                    | 2A                                                    | 1.5A                                                | 1.5A                                                               | 4A                                                    | 4A                |
| Rated voltage            | 250V                 | 250V                                                                                       | 60V                                                   | 30V                                                   | 30V                                                 | 30V                                                                | 60V                                                   | 250V              |
| Operating Temperature    | -25℃~85 °C           |                                                                                            |                                                       |                                                       |                                                     |                                                                    |                                                       |                   |
| Degree of protection     | IP67/IP68            |                                                                                            |                                                       |                                                       |                                                     |                                                                    |                                                       |                   |
| Connector locking system | Solder               |                                                                                            |                                                       |                                                       |                                                     |                                                                    |                                                       |                   |
| Mechanical operation     | >500 mating cycles   |                                                                                            |                                                       |                                                       |                                                     |                                                                    |                                                       |                   |
| Contact resistance       | ≤10mΩ                |                                                                                            |                                                       |                                                       |                                                     |                                                                    |                                                       |                   |
| Material of connector    | CuZn,TPU or PVC      |                                                                                            |                                                       |                                                       |                                                     |                                                                    |                                                       |                   |
| Contact plating          | Au(gold plating)     |                                                                                            |                                                       |                                                       |                                                     |                                                                    |                                                       |                   |
| Cable AWG                | 26AWG -22AWG /Custom |                                                                                            |                                                       |                                                       |                                                     |                                                                    |                                                       |                   |