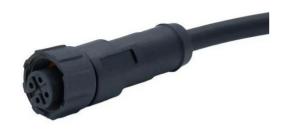

- M12 plastic female molded cable,straight.
- Description:M12 plastic female molded straight cable with free end,A/B/D coded