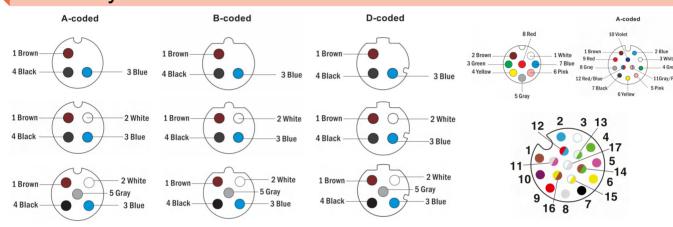

## **Technical Data**

| Pin No.                  | 3                    | 4                                                                                          | 5                                                     | 8                                                     | 12                                                  | 17                                                                 | 5                                                     | 4                 |
|--------------------------|----------------------|--------------------------------------------------------------------------------------------|-------------------------------------------------------|-------------------------------------------------------|-----------------------------------------------------|--------------------------------------------------------------------|-------------------------------------------------------|-------------------|
| Coding                   | Α                    | Α                                                                                          | Α                                                     | Α                                                     | Α                                                   | Α                                                                  | В                                                     | D                 |
| Pin for reference        | 1 0 0 3              | $ \begin{array}{c c} 1 & \bigcirc & \bigcirc \\ 4 & \bigcirc & \bigcirc \\ 3 \end{array} $ | $ \begin{array}{cccccccccccccccccccccccccccccccccccc$ | $ \begin{array}{cccccccccccccccccccccccccccccccccccc$ | 9<br>0 100 2<br>9<br>0 120 110<br>8<br>0 0 0 0<br>7 | 12 2 3 13<br>1 0 0 4<br>11 0 0 5<br>11 0 0 6<br>12 0 6<br>9 0 7 15 | $ \begin{array}{cccccccccccccccccccccccccccccccccccc$ | 1 0 0 2 4 0 0 5 3 |
| Туре                     | Molded               |                                                                                            |                                                       |                                                       |                                                     |                                                                    |                                                       |                   |
| Rated current            | 4A                   | 4A                                                                                         | 4A                                                    | 2A                                                    | 1.5A                                                | 1.5A                                                               | 4A                                                    | 4A                |
| Rated voltage            | 250V                 | 250V                                                                                       | 60V                                                   | 30V                                                   | 30V                                                 | 30V                                                                | 60V                                                   | 250V              |
| Operating Temperature    | -25℃~85 °C           |                                                                                            |                                                       |                                                       |                                                     |                                                                    |                                                       |                   |
| Degree of protection     | IP67/IP68            |                                                                                            |                                                       |                                                       |                                                     |                                                                    |                                                       |                   |
| Connector locking system | Solder               |                                                                                            |                                                       |                                                       |                                                     |                                                                    |                                                       |                   |
| Mechanical operation     | >500 mating cycles   |                                                                                            |                                                       |                                                       |                                                     |                                                                    |                                                       |                   |
| Contact resistance       | ≤10mΩ                |                                                                                            |                                                       |                                                       |                                                     |                                                                    |                                                       |                   |
| Material of connector    | CuZn,TPU or PVC      |                                                                                            |                                                       |                                                       |                                                     |                                                                    |                                                       |                   |
| Contact plating          | Au(gold plating)     |                                                                                            |                                                       |                                                       |                                                     |                                                                    |                                                       |                   |
| Cable AWG                | 26AWG -22AWG /Custom |                                                                                            |                                                       |                                                       |                                                     |                                                                    |                                                       |                   |