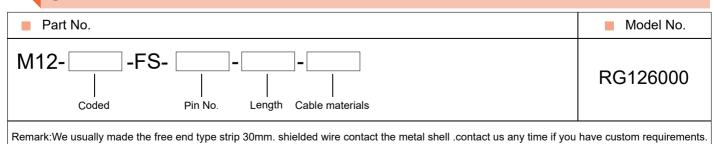

|                                                       |                                                       |                                                     |                                                                    |                                                       |                   |
| Cable AWG                | 26AWG -22AWG /Custom |                                                                                            |                                                       |                                                       |                                                     |                                                                    |                                                       |                   |

## **Order Information**