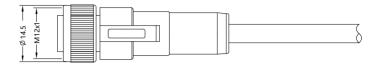

- M12 plastic female molded cable,straight.
- Description:M12 plastic female molded straight cable with free end,A/B/D coded

## **Technical Data**

| Pin No.                  | 3                    | 4                                                                                          | 5                                                     | 8                                                     | 12                                                  | 17                                                                 | 5                                                     | 4                 |
|--------------------------|----------------------|--------------------------------------------------------------------------------------------|-------------------------------------------------------|-------------------------------------------------------|-----------------------------------------------------|--------------------------------------------------------------------|-------------------------------------------------------|-------------------|
| Coding                   | Α                    | Α                                                                                          | Α                                                     | Α                                                     | Α                                                   | Α                                                                  | В                                                     | D                 |
| Pin for reference        | 1 0 0 3              | $ \begin{array}{c c} 1 & \bigcirc & \bigcirc \\ 4 & \bigcirc & \bigcirc \\ 3 \end{array} $ | $ \begin{array}{cccccccccccccccccccccccccccccccccccc$ | $ \begin{array}{cccccccccccccccccccccccccccccccccccc$ | 9<br>0 100 2<br>9<br>0 120 110<br>8<br>0 0 0 0<br>7 | 12 2 3 13<br>1 0 0 4<br>11 0 0 5<br>11 0 0 6<br>12 0 6<br>9 0 7 15 | $ \begin{array}{cccccccccccccccccccccccccccccccccccc$ | 1 0 0 2 4 0 0 5 3 |
| Туре                     | Molded               |                                                                                            |                                                       |                                                       |                                                     |                                                                    |                                                       |                   |
| Rated current            | 4A                   | 4A                                                                                         | 4A                                                    | 2A                                                    | 1.5A                                                | 1.5A                                                               | 4A                                                    | 4A                |
| Rated voltage            | 250V                 | 250V                                                                                       | 60V                                                   | 30V                                                   | 30V                                                 | 30V                                                                | 60V                                                   | 250V              |
| Operating Temperature    | -25℃~85 °C           |                                                                                            |                                                       |                                                       |                                                     |                                                                    |                                                       |                   |
| Degree of protection     | IP67/IP68            |                                                                                            |                                                       |                                                       |                                                     |                                                                    |                                                       |                   |
| Connector locking system | Solder               |                                                                                            |                                                       |                                                       |                                                     |                                                                    |                                                       |                   |
| Mechanical operation     | >500 mating cycles   |                                                                                            |                                                       |                                                       |                                                     |                                                                    |                                                       |                   |
| Contact resistance       | ≤10mΩ                |                                                                                            |                                                       |                                                       |                                                     |                                                                    |                                                       |                   |
| Material of connector    | CuZn,TPU or PVC      |                                                                                            |                                                       |                                                       |                                                     |                                                                    |                                                       |                   |
| Contact plating          | Au(gold plating)     |                                                                                            |                                                       |                                                       |                                                     |                                                                    |                                                       |                   |
| Cable AWG                | 26AWG -22AWG /Custom |                                                                                            |                                                       |                                                       |                                                     |                                                                    |                                                       |                   |