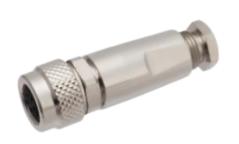

- M9 female assembly connector ,straight.
- Description:M9 female assembly connector ,straight,shielded.