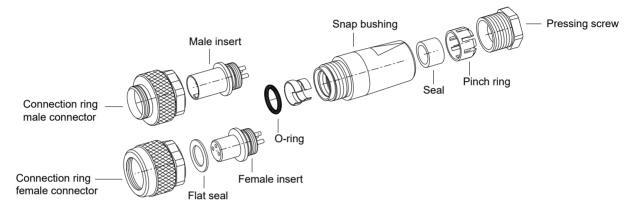

- M9 female assembly connector ,straight.
- Description:M9 female assembly connector ,straight,shielded.





## **Assembly Instruction**



## **Technical Data**

| Pin No.                  | 2                  | 3     | 4     | 5     | 6     | 7           | 8                         |  |
|--------------------------|--------------------|-------|-------|-------|-------|-------------|---------------------------|--|
| Coding                   | Α                  | A     | Α     | Α     | Α     | Α           | Α                         |  |
| Pin for reference        | 1002               | 2     | 2003  | 20004 | 2 0 5 | 3 4 5 2 6 6 | 3 4 5<br>2 0 0 6<br>8 1 7 |  |
| Туре                     | Assembly           |       |       |       |       |             |                           |  |
| Rated current            | 4A                 | 4A    | 3A    | 3A    | 1A    | 1A          | 1A                        |  |
| Rated volta