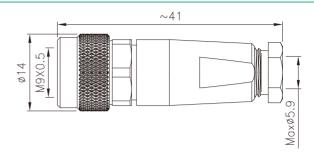

- M9 female assembly connector ,straight.
- Description:M9 female assembly connector ,straight,shielded.