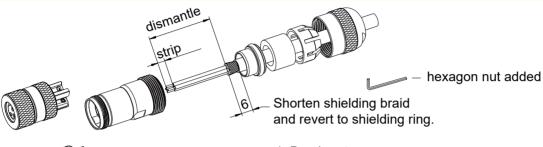

## **Assembly Instruction**

- 1. Bead parts.
- 2. Strip cable, shorten shielding braid and revert to shielding ring.
- 3. Connect single wires.
- 4. Screw housing to either male or female contact carrier and tighten pressing screw.