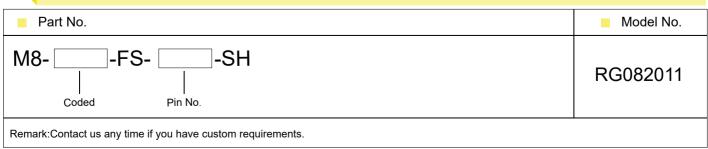

| Outlet                   | Suitable OD 4-8mm cable |                 |                                                                |         |          |                                           |

## **Order Information**