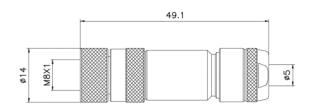

MB Series

- M8 female assembly connector ,straight.
- Description:M8 female straight metal shielded screw assembly connector ,A/B/D coded.

## **Technical Data**

| Coding   A   A   D   B   A   A     Pin for reference   3   4   3   3   4   3   5   4   5   6   6   8   7   7   7   4   3   6   5   3   8   7   2   1   1   5   6   6   6   0   6   0   1   3   4   A   3   A   1.5A   1.5A <th>Pin No.</th> <th>3</th> <th>4</th> <th>4</th> <th>5</th> <th>6</th> <th>8</th> | Pin No.                  | 3                       | 4               | 4                                                              | 5       | 6        | 8                                         |
|----------------------------------------------------------------------------------------------------------------------------------------------------------------------------------------------------------------------------------------------------------------------------------------------------------------------------------------------------------------------------------------------------------------------------------------------------------------------------------------------------------------------------------------------------------------------------------------------------------------------------------------------------------------------|--------------------------|-------------------------|-----------------|----------------------------------------------------------------|---------|----------|-------------------------------------------|
| Pin for reference $ \begin{array}{c ccccccccccccccccccccccccccccccccccc$                                                                                                                                                                                                                                                                                                                                                                                                                                                                                                                                                                                             | Coding                   | Α                       | Α               | D                                                              | В       | Α        | Α                                         |
| Rated current   3A   3A   4A   3A   1.5A   1.5A     Rated voltage   60V   60V   60V   30V   30V   30V     Operating Temperature   -25 ℃ ~85 ℃   □   □   □   □   □   □   □   □   □   □   □   □   □   □   □   □   □   □   □   □   □   □   □   □   □   □   □   □   □   □   □   □   □   □   □   □   □   □   □   □   □   □   □   □   □   □   □   □   □   □   □   □   □   □   □   □   □   □   □   □   □   □   □   □   □   □   □   □   □   □   □   □   □   □   □   □   □   □   □   □   □   □   □   □   □                                                                                                                                                                    | Pin for reference        | 3 0 0 1                 | 4 0 0 2 3 0 0 1 | $\begin{pmatrix} \circ & \circ \\ \circ & \circ \end{pmatrix}$ | 3 0 0 1 | ( 0 06 ) | 5<br>0<br>0<br>0<br>0<br>0<br>7<br>2<br>1 |
| Rated voltage   60V   60V   30V   30V   30V     Operating Temperature   -25 °C ~85 °C   Connector Iperation   IP67/IP68     Connector locking system   Screw     Mechanical operation   >500 mating cycles     Contact resistance   ≤10mΩ     Material of connector   CuZn,TPU                                                                                                                                                                                                                                                                                                                                                                                       | Туре                     | Assembly                |                 |                                                                |         |          |                                           |
| Operating Temperature   -25 ℃ ~85 ℃     Degree of protection   IP67/IP68     Connector locking system   Screw     Mechanical operation   >500 mating cycles     Contact resistance   ≤10mΩ     Material of connector   CuZn,TPU                                                                                                                                                                                                                                                                                                                                                                                                                                      | Rated current            | 3A                      | 3A              | 4A                                                             | 3A      | 1.5A     | 1.5A                                      |
| Degree of protection   IP67/IP68     Connector locking system   Screw     Mechanical operation   >500 mating cycles     Contact resistance   ≤10mΩ     Material of connector   CuZn,TPU                                                                                                                                                                                                                                                                                                                                                                                                                                                                              | Rated voltage            | 60V                     | 60V             | 60V                                                            | 30V     | 30V      | 30V                                       |
| Connector locking system   Screw     Mechanical operation   >500 mating cycles     Contact resistance   ≤10mΩ     Material of connector   CuZn,TPU                                                                                                                                                                                                                                                                                                                                                                                                                                                                                                                   | Operating Temperature    | -25 ℃~85 ℃              |                 |                                                                |         |          |                                           |
| Mechanical operation   >500 mating cycles     Contact resistance   ≤10mΩ     Material of connector   CuZn,TPU                                                                                                                                                                                                                                                                                                                                                                                                                                                                                                                                                        | Degree of protection     | IP67/IP68               |                 |                                                                |         |          |                                           |
| Contact resistance ≤10mΩ   Material of connector CuZn,TPU                                                                                                                                                                                                                                                                                                                                                                                                                                                                                                                                                                                                            | Connector locking system | Screw                   |                 |                                                                |         |          |                                           |
| Material of connector CuZn,TPU                                                                                                                                                                                                                                                                                                                                                                                                                                                                                                                                                                                                                                       | Mechanical operation     | >500 mating cycles      |                 |                                                                |         |          |                                           |
| '                                                                                                                                                                                                                                                                                                                                                                                                                                                                                                                                                                                                                                                                    | Contact resistance       | ≤10mΩ                   |                 |                                                                |         |          |                                           |
| Contact plating Au(gold plating)                                                                                                                                                                                                                                                                                                                                                                                                                                                                                                                                                                                                                                     | Material of connector    | CuZn,TPU                |                 |                                                                |         |          |                                           |
|                                                                                                                                                                                                                                                                                                                                                                                                                                                                                                                                                                                                                                                                      | Contact plating          | Au(gold plating)        |                 |                                                                |         |          |                                           |
| Outlet Suitable OD 4-8mm cable                                                                                                                                                                                                                                                                                                                                                                                                                                                                                                                                                                                                                                       | Outlet                   | Suitable OD 4-8mm cable |                 |                                                                |         |          |                                           |