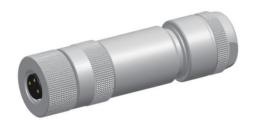

MB Series

- M8 female assembly connector ,straight.
- Description:M8 female straight metal shielded screw assembly connector ,A/B/D coded.