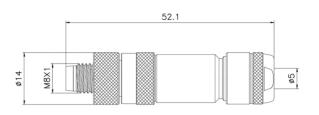

- M8 male assembly connector , straight.
- Description:M8 male straight metal shielded screw assembly connector ,A/B/D coded.