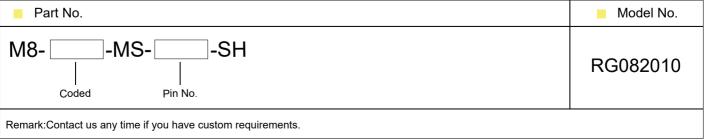

| IP67/IP68               |     |     |         |       |                            |
| Connector locking system | Screw                   |     |     |         |       |                            |
| Mechanical operation     | >500 mating cycles      |     |     |         |       |                            |
| Contact resistance       | ≤10mΩ                   |     |     |         |       |                            |
| Material of connector    | CuZn,TPU                |     |     |         |       |                            |
| Contact plating          | Au(gold plating)        |     |     |         |       |                            |
| Outlet                   | Suitable OD 4-8mm cable |     |     |         |       |                            |

## **Order Information**