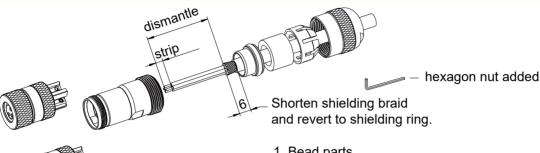

## **Assembly Instruction**

- 1. Bead parts.
- 2. Strip cable, shorten shielding braid and revert to shielding ring.
- 3. Connect single wires.
- 4. Screw housing to either male or female contact carrier and tighten pressing screw.