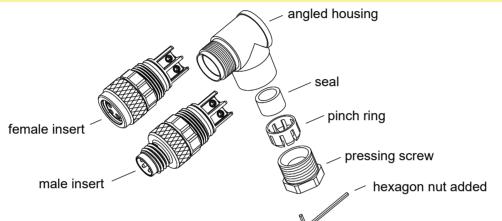

M8 female assembly connector ,90degree

Description:M8 female 90degree plastic screw assembly connector ,A/B/D coded.

**Assembly Instruction** 