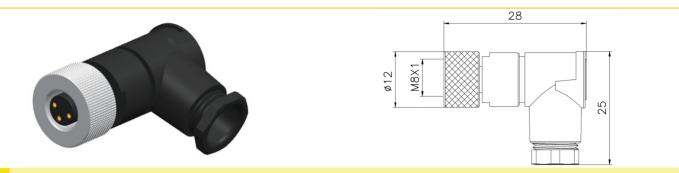

M8 female assembly connector ,90degree

Description:M8 female 90degree plastic screw assembly connector ,A/B/D coded.

**Assembly Instruction** 

## **Technical Data**

|                          | •                       |     |     | _   | •                                                                                                                         |                                                                                                                                                     |  |  |
|--------------------------|-------------------------|-----|-----|-----|---------------------------------------------------------------------------------------------------------------------------|-----------------------------------------------------------------------------------------------------------------------------------------------------|--|--|
| Pin No.                  | 3                       | 4   | 4   | 5   | 6                                                                                                                         | 8                                                                                                                                                   |  |  |
| Coding                   | Α                       | А   | D   | В   | A                                                                                                                         | A                                                                                                                                                   |  |  |
| Pin for reference        | 3 0 0 1                 |     |     |     | $\begin{array}{c} 4\\ 3\\ \circ\\ \circ\\ \circ\\ 6\\ 2\\ \end{array} \begin{array}{c} 0\\ \circ\\ 6\\ 0\\ 1 \end{array}$ | $\begin{array}{c} 5 \\ 4 \\ \circ \\ 0 \\ 3 \\ \circ \\ 2 \\ \end{array} \begin{array}{c} 5 \\ 6 \\ \circ \\ 8 \\ \circ \\ 7 \\ 2 \\ 1 \end{array}$ |  |  |
| Туре                     | Assembly                |     |     |     |                                                                                                                           |                                                                                                                                                     |  |  |
| Rated current            | 3A                      | 3A  | 4A  | 3A  | 1.5A                                                                                                                      | 1.5A                                                                                                                                                |  |  |
| Rated voltage            | 60V                     | 60V | 60V | 30V | 30V                                                                                                                       | 30V                                                                                                                                                 |  |  |
| Operating Temperature    | -25 °C ~85 °C           |     |     |     |                                                                                                                           |                                                                                                                                                     |  |  |
| Degree of protection     | IP67/IP68               |     |     |     |                                                                                                                           |                                                                                                                                                     |  |  |
| Connector locking system | Screw                   |     |     |     |                                                                                                                           |                                                                                                                                                     |  |  |
| Mechanical operation     | >500 mating cycles      |     |     |     |                                                                                                                           |                                                                                                                                                     |  |  |
| Contact resistance       | ≤10mΩ                   |     |     |     |                                                                                                                           |                                                                                                                                                     |  |  |
| Material of connector    | CuZn,TPU                |     |     |     |                                                                                                                           |                                                                                                                                                     |  |  |
| Contact plating          | Au(gold plating)        |     |     |     |                                                                                                                           |                                                                                                                                                     |  |  |
| Outlet                   | Suitable OD 3-6mm cable |     |     |     |                                                                                                                           |                                                                                                                                                     |  |  |