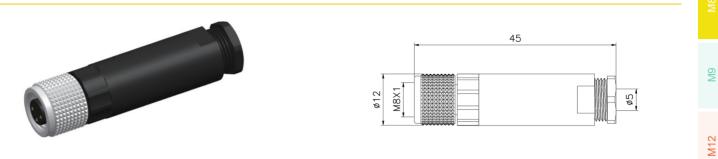

M8 female assembly connector, straight

Description:M8 female straight plastic screw assembly connector ,A/B/D coded.

## **Technical Data**

| Pin No.                  | 3                       | 4   | 4   | 5   | 6                                                                                                                       | 8                                                                     |
|--------------------------|-------------------------|-----|-----|-----|-------------------------------------------------------------------------------------------------------------------------|-----------------------------------------------------------------------|
| Coding                   | А                       | A   | D   | В   | А                                                                                                                       | A                                                                     |
| Pin for reference        | 4<br>3 ○ ○ 1            |     |     |     | $\begin{array}{c} 4\\ 3\\ \circ\\ \circ\\ \circ\\ 6\\ 2\\ \end{array} \begin{array}{c} 5\\ \circ\\ 0\\ 1\\ \end{array}$ | $ \begin{array}{c} 5 \\ 4 \\ 0 \\ 0 \\ 8 \\ 0 \\ 2 \\ 1 \end{array} $ |
| Туре                     | Assembly                |     |     |     |                                                                                                                         |                                                                       |
| Rated current            | ЗA                      | 3A  | 4A  | 3A  | 1.5A                                                                                                                    | 1.5A                                                                  |
| Rated voltage            | 60V                     | 60V | 60V | 30V | 30V                                                                                                                     | 30V                                                                   |
| Operating Temperature    | -25 °C ~85 °C           |     |     |     |                                                                                                                         |                                                                       |
| Degree of protection     | IP67/IP68               |     |     |     |                                                                                                                         |                                                                       |
| Connector locking system | Screw                   |     |     |     |                                                                                                                         |                                                                       |
| Mechanical operation     | >500 mating cycles      |     |     |     |                                                                                                                         |                                                                       |
| Contact resistance       | ≤10mΩ                   |     |     |     |                                                                                                                         |                                                                       |
| Material of connector    | CuZn,TPU                |     |     |     |                                                                                                                         |                                                                       |
| Contact plating          | Au(gold plating)        |     |     |     |                                                                                                                         |                                                                       |
| Outlet                   | Suitable OD 3-6mm cable |     |     |     |                                                                                                                         |                                                                       |
|                          |                         |     |     |     |                                                                                                                         |                                                                       |