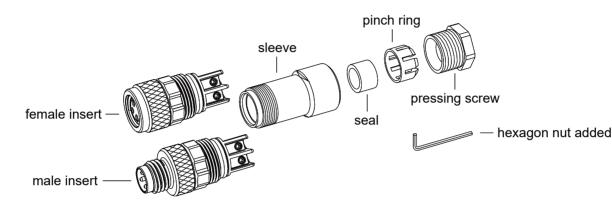

М5

6

M16

M18

M23

7/8"

Value

RJ45

M8 female assembly connector, straight

Description:M8 female straight plastic screw assembly connector ,A/B/D coded.



## **Assembly Instruction**



## **Technical Data**

| Pin No.                  | 3                       | 4   | 4   | 5   | 6                                                                                                                       | 8                                                                     |
|--------------------------|-------------------------|-----|-----|-----|-------------------------------------------------------------------------------------------------------------------------|-----------------------------------------------------------------------|
| Coding                   | А                       | A   | D   | В   | А                                                                                                                       | A