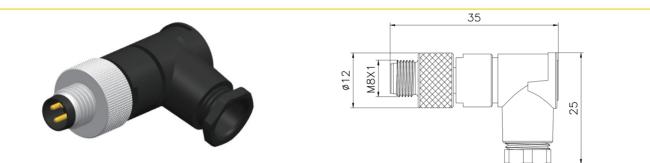

USB

D-SUB

RD24

RD30

M8 male assembly connector, 90degree

Description:M8 male 90degree plastic screw assembly connector ,A/B/D coded.

**Assembly Instruction** 

## **Technical Data**

| Pin No.                  | 3                       | 4   | 4   | 5   | 6                                                                                                 | 8                                                         |
|--------------------------|-------------------------|-----|-----|-----|---------------------------------------------------------------------------------------------------|-----------------------------------------------------------|
| Coding                   | А                       | A   | D   | В   | А                                                                                                 | A                                                         |
| Pin for reference        |                         |     |     |     | $\begin{array}{c} 4 \\ \bullet \\ \bullet \\ \bullet \\ \bullet \\ 1 \\ \bullet \\ 2 \end{array}$ | $\begin{array}{c} 5 \\ 6 \\ 7 \\ 8 \\ 1 \\ 2 \end{array}$ |
| Туре                     | Assembly                |     |     |     |                                                                                                   |                                                           |
| Rated current            | ЗA                      | 3A  | 4A  | 3A  | 1.5A                                                                                              | 1.5A                                                      |
| Rated voltage            | 60V                     | 60V | 60V | 30V | 30V                                                                                               | 30V                                                       |
| Operating Temperature    | -25 °C ~85 °C           |     |     |     |                                                                                                   |                                                           |
| Degree of protection     | IP67/IP68               |     |     |     |                                                                                                   |                                                           |
| Connector locking system | Screw                   |     |     |     |                                                                                                   |                                                           |
| Mechanical operation     | >500 mating cycles      |     |     |     |                                                                                                   |                                                           |
| Contact resistance       | ≤10mΩ                   |     |     |     |                                                                                                   |                                                           |
| Material of connector    | CuZn,TPU                |     |     |     |                                                                                                   |                                                           |
| Contact plating          | Au(gold plating)        |     |     |     |                                                                                                   |                                                           |
| Outlet                   | Suitable OD 3-6mm cable |     |     |     |                                                                                                   |                                                           |