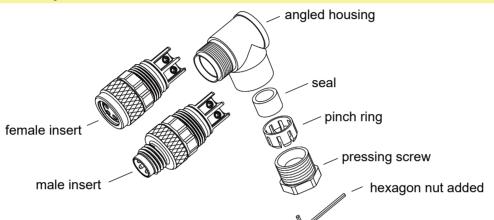

USB

D-SUB

RD24

RD30

M8 male assembly connector, 90degree

Description:M8 male 90degree plastic screw assembly connector ,A/B/D coded.

**Assembly Instruction** 