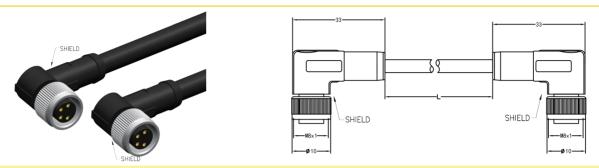

## M8 Series

- M8 female to female molded cable, shielded
- Description:M8 female 90degree to female 90degree shielded molded cable ,A/B/D coded