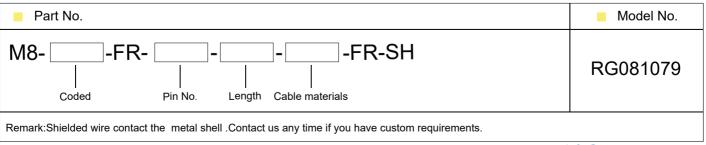

|
| Contact plating          | Au(gold plating)   |                                 |                                                                 |                                          |                                                                                                  |                                                                         |
| Cable size               | 0.25mm²            | 0.25mm <sup>2</sup>             | 0.25mm <sup>2</sup>                                             | 0.25mm <sup>2</sup>                      | 0.14mm²                                                                                          | 0.14mm²                                                                 |

## **Order Information**