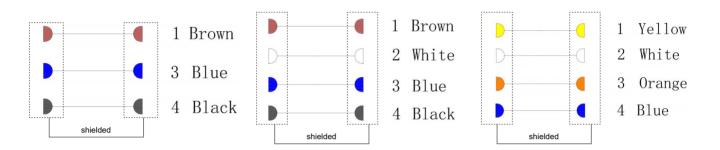

## M8 Series



- M8 female to female molded cable, shielded
- Description:M8 female 90degree to female 90degree shielded molded cable ,A/B/D coded



## **Assembly Instruction**



## **Technical Data**

| Pin No.                  | 3                  | 4                               | 4                                                               | 5                                        | 6                                                                                                | 8                                                                       |
|--------------------------|--------------------|---------------------------------|-----------------------------------------------------------------|------------------------------------------|--------------------------------------------------------------------------------------------------|-------------------------------------------------------------------------|
| Coding                   | Α