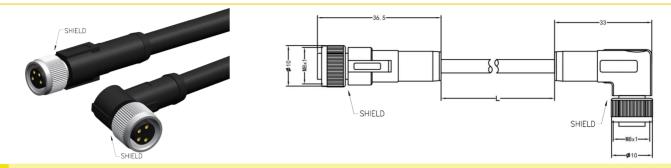

- M8 female to female molded cable, shielded
- Description:M8 female straight to female 90degree shielded molded cable ,A/B/D coded