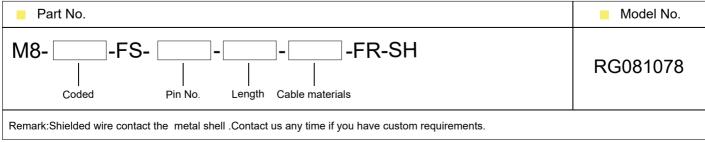

| 0.25mm² | 0.14mm²                                                                                          | 0.14mm²                                 |

## **Order Information**