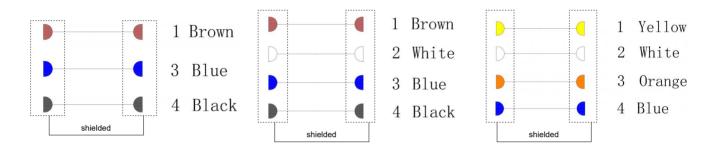

- M8 female to female molded cable, shielded
- Description:M8 female straight to female 90degree shielded molded cable ,A/B/D coded



## **Assembly Instruction**



## **Technical Data**

| Pin No.                  | 3                   | 4                                                                                                                                                                                     | 4