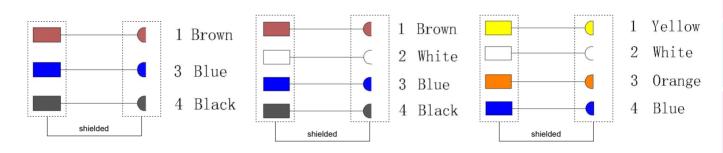

## Series RIGOAL CONNECTOR

- M8 female to male molded cable, shielded
- Description:M8 female 90degree to male 90degree shielded molded cable ,A/B/D coded



## **Assembly Instruction**



## **Technical Data**

| Pin No.                  | 3                   | 4                                            | 4                   | 5       | 6                                                                                           | 8                                                                            |
|--------------------------|---------------------|----------------------------------------------|---------------------|---------|---------------------------------------------------------------------------------------------|------------------------------------------------------------------------------|
| Coding                   | Α                   | Α                                            | D                   | В       | Α