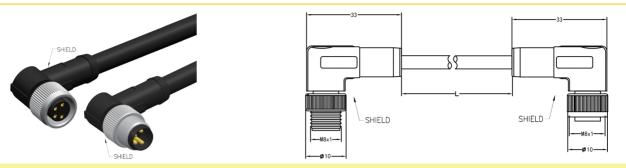

## Series RIGOAL CONNECTOR

- M8 female to male molded cable, shielded
- Description:M8 female 90degree to male 90degree shielded molded cable ,A/B/D coded