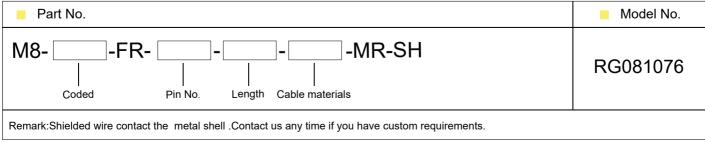

|                                                                              |
| Contact plating          | Au(gold plating)    |                                              |                     |         |                                                                                             |                                                                              |
| Cable size               | 0.25mm <sup>2</sup> | 0.25mm²                                      | 0.25mm <sup>2</sup> | 0.25mm² | 0.14mm²                                                                                     | 0.14mm²                                                                      |

## **Order Information**