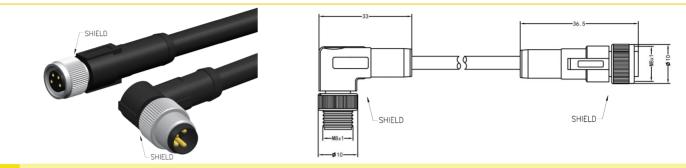

D-SUB

- Series Series
- M8 female to male molded cable, shielded
- Description:M8 female straight to male 90degree shielded molded cable ,A/B/D coded