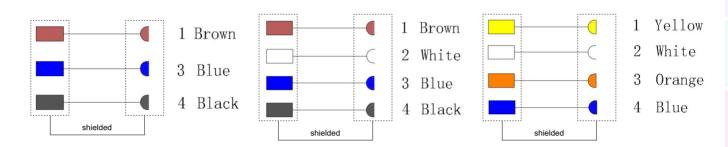

D-SUB

- Series Series
- M8 female to male molded cable, shielded
- Description:M8 female straight to male 90degree shielded molded cable ,A/B/D coded



## **Assembly Instruction**



## **Technical Data**

| Pin No.                  | 3                  | 4                                            | 4           | 5       | 6                                                                                 | 8                                                                            |
|--------------------------|--------------------|----------------------------------------------|-------------|---------|-----------------------------------------------------------------------------------|------------------------------------------------------------------------------|
| Coding                   | Α                  | Α                                            | D           | В       | Α                                                                                 | Α