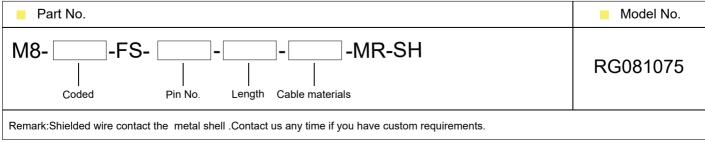

|             |         |                                                                                   |                                                                              |
| Contact plating          | Au(gold plating)   |                                              |             |         |                                                                                   |                                                                              |
| Cable size               | 0.25mm²            | 0.25mm²                                      | 0.25mm²     | 0.25mm² | 0.14mm²                                                                           | 0.14mm²                                                                      |

## **Order Information**