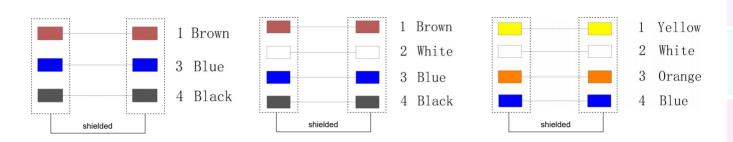

## **Assembly Instruction**

## **Technical Data**

| Pin No.                  | 3                  | 4                   | 4                   | 5           | 6                                         | 8                                                                                                                                                                                                                                                                                                                                                                                   |
|--------------------------|--------------------|---------------------|---------------------|-------------|-------------------------------------------|-------------------------------------------------------------------------------------------------------------------------------------------------------------------------------------------------------------------------------------------------------------------------------------------------------------------------------------------------------------------------------------|
| Coding                   | Α                  | Α                   | D                   | В           | Α                                         | Α                                                                                                                                                                                                                                                                                                                                                                                   |
| Pin for reference        | 1 4 3              | 2 0 0 4 1 0 3 3     | 3 4                 | 1 2 4 1 5 3 | 5 0 0 3 0 0 1 0 0 0 0 0 0 0 0 0 0 0 0 0 0 | 5<br>6<br>7<br>8<br>8<br>3<br>1<br>2<br>6<br>6<br>6<br>7<br>8<br>9<br>3<br>1<br>2<br>1<br>2<br>1<br>2<br>3<br>1<br>4<br>4<br>4<br>4<br>4<br>4<br>5<br>4<br>5<br>4<br>4<br>4<br>4<br>4<br>5<br>4<br>5<br>4<br>5<br>4<br>5<br>4<br>5<br>4<br>5<br>4<br>5<br>4<br>5<br>4<br>5<br>5<br>5<br>5<br>5<br>6<br>6<br>7<br>7<br>8<br>8<br>8<br>8<br>8<br>8<br>8<br>8<br>8<br>8<br>8<br>8<br>8 |
| Туре                     | Molded             |                     |                     |             |                                           |                                                                                                                                                                                                                                                                                                                                                                                     |
| Rated current            | 3A                 | 3A                  | 4A                  | 3A          | 1.5A                                      | 1.5A                                                                                                                                                                                                                                                                                                                                                                                |
| Rated voltage            | 60V                | 60V                 | 60V                 | 30V         | 30V                                       | 30V                                                                                                                                                                                                                                                                                                                                                                                 |
| Operating Temperature    | -25 °C ~85 °C      |                     |                     |             |                                           |                                                                                                                                                                                                                                                                                                                                                                                     |
| Degree of protection     | IP67/IP68          |                     |                     |             |                                           |                                                                                                                                                                                                                                                                                                                                                                                     |
| Connector locking system | Solder             |                     |                     |             |                                           |                                                                                                                                                                                                                                                                                                                                                                                     |
| Mechanical operation     | >500 mating cycles |                     |                     |             |                                           |                                                                                                                                                                                                                                                                                                                                                                                     |
| Contact resistance       | ≤10mΩ              |                     |                     |             |                                           |                                                                                                                                                                                                                                                                                                                                                                                     |
| Material of connector    | CuZn,TPU or PVC    |                     |                     |             |                                           |                                                                                                                                                                                                                                                                                                                                                                                     |
| Contact plating          | Au(gold plating)   |                     |                     |             |                                           |                                                                                                                                                                                                                                                                                                                                                                                     |
| Cable size               | 0.25mm²            | 0.25mm <sup>2</sup> | 0.25mm <sup>2</sup> | 0.25mm²     | 0.14mm²                                   | 0.14mm²                                                                                                                                                                                                                                                                                                                                                                             |