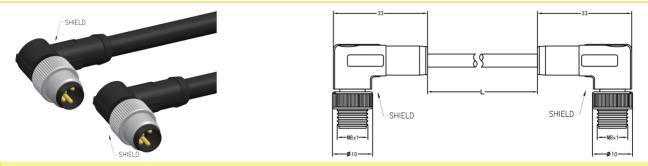

## M8 Series

- M8 male to male molded cable.shielded
- Description:M8 male 90degree to male 90degree shielded molded cable ,A/B/D coded

## **Assembly Instruction**