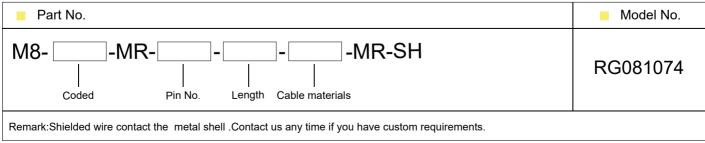

|
| Cable size               | 0.25mm²            | 0.25mm <sup>2</sup> | 0.25mm <sup>2</sup> | 0.25mm²     | 0.14mm²                                   | 0.14mm²                                                                                                                                                                                                                                                                                                                                                                             |

## **Order Information**