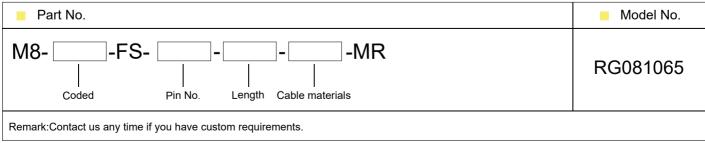

|                                                                    |                                                                         |
| Cable size               | 0.25mm²            | 0.25mm²                 | 0.25mm²                                   | 0.25mm <sup>2</sup>                     | 0.14mm²                                                            | 0.14mm²                                                                 |
|                          |                    |                         |                                           |                                         |                                                                    |                                                                         |

## **Order Information**