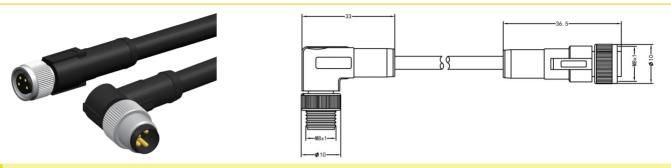

D-SUB

- M8 female to male molded cable
- Description:M8 female straight to male 90degree molded cable ,A/B/D coded