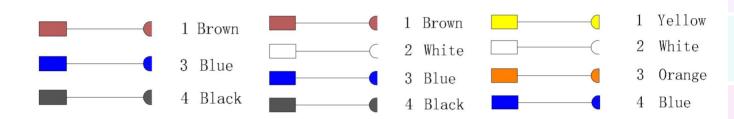

D-SUB





- M8 female to male molded cable
- Description:M8 female straight to male 90degree molded cable ,A/B/D coded



## **Assembly Instruction**



## **Technical Data**

| Pin No.                  | 3                  | 4                       | 4                                         | 5                                       | 6                                                                  | 8                                                                       |
|--------------------------|--------------------|-------------------------|-------------------------------------------|-----------------------------------------|--------------------------------------------------------------------|-------------------------------------------------------------------------|
| Coding                   | Α                  | А                       | D                                         | В                                       | А