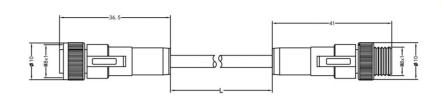

D-SUB





- M8 female to male molded cable
- Description:M8 female straight to male straight molded cable ,A/B/D coded





## **Assembly Instruction**



## **Technical Data**

| Pin No.                  | 3                  | 4                       | 4                                         | 5                                       | 6                                                                  | 8                                                                       |
|--------------------------|--------------------|-------------------------|-------------------------------------------|-----------------------------------------|--------------------------------------------------------------------|-------------------------------------------------------------------------|
| Coding                   | Α                  | А                       | D                                         | В