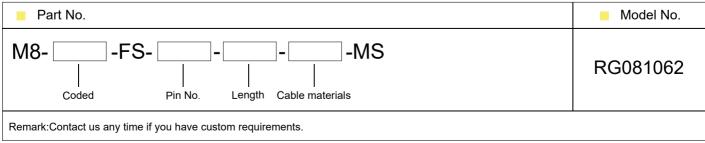

|                                                                    |                                                                         |
| Cable size               | 0.25mm²            | 0.25mm²                 | 0.25mm²                                   | 0.25mm <sup>2</sup>                     | 0.14mm²                                                            | 0.14mm²                                                                 |
|                          |                    |                         |                                           |                                         |                                                                    |                                                                         |

## **Order Information**