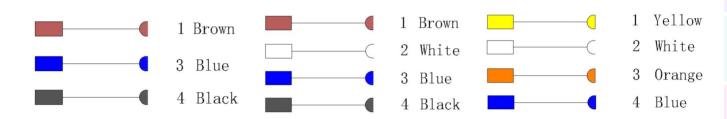

## **Technical Data**

| Pin No.                  | 3                  | 4                       | 4                                         | 5                                       | 6                                                                  | 8                                                                       |
|--------------------------|--------------------|-------------------------|-------------------------------------------|-----------------------------------------|--------------------------------------------------------------------|-------------------------------------------------------------------------|
| Coding                   | Α                  | А                       | D                                         | В                                       | А                                                                  | A                                                                       |
| Pin for reference        | 3 O O 1            | 2 4 3 3 4 0 0 2 3 0 0 1 | 3 4 1 0 0 0 0 0 0 0 0 0 0 0 0 0 0 0 0 0 0 | 2 4 3 3 3 3 3 3 3 3 3 3 3 3 3 3 3 3 3 3 | 3<br>0<br>0<br>0<br>0<br>0<br>0<br>0<br>0<br>0<br>0<br>0<br>0<br>0 | 5<br>6<br>0<br>0<br>0<br>0<br>0<br>0<br>0<br>0<br>0<br>0<br>0<br>0<br>0 |
| Туре                     | Molded             |                         |                                           |                                         |                                                                    |                                                                         |
| Rated current            | 3A                 | 3A                      | 4A                                        | 3A                                      | 1.5A                                                               | 1.5A                                                                    |
| Rated voltage            | 60V                | 60V                     | 60V                                       | 30V                                     | 30V                                                                | 30V                                                                     |
| Operating Temperature    | -25 °C~85 °C       |                         |                                           |                                         |                                                                    |                                                                         |
| Degree of protection     | IP67/IP68          |                         |                                           |                                         |                                                                    |                                                                         |
| Connector locking system | Solder             |                         |                                           |                                         |                                                                    |                                                                         |
| Mechanical operation     | >500 mating cycles |                         |                                           |                                         |                                                                    |                                                                         |
| Contact resistance       | ≤10mΩ              |                         |                                           |                                         |                                                                    |                                                                         |
| Material of connector    | CuZn,TPU or PVC    |                         |                                           |                                         |                                                                    |                                                                         |
| Contact plating          | Au(gold plating)   |                         |                                           |                                         |                                                                    |                                                                         |
| Cable size               | 0.25mm²            | 0.25mm²                 | 0.25mm²                                   | 0.25mm <sup>2</sup>                     | 0.14mm²                                                            | 0.14mm²                                                                 |
|                          |                    |                         |                                           |                                         |                                                                    |                                                                         |