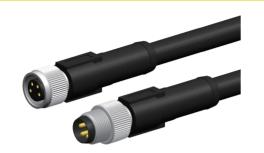

D-SUB

- M8 female to male molded cable
- Description:M8 female straight to male straight molded cable ,A/B/D coded