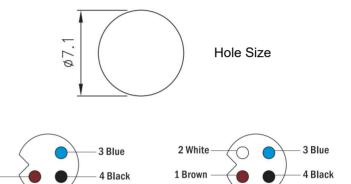

## Technical Data

| Pin No.                  | 3              | 4                                                                       |  |
|--------------------------|----------------|-------------------------------------------------------------------------|--|
| Coding                   | A              | A                                                                       |  |
| Pin for reference        | 1 0 0 4        | $ \begin{array}{c c} 2 & \bigcirc & 3 \\ 1 & \bigcirc & 4 \end{array} $ |  |
| Туре                     | panel          | panel mount                                                             |  |
| Rated current            | 1A             | 1A                                                                      |  |
| Rated voltage            | 60V            | 60V                                                                     |  |
| Operating Temperature    | <b>-25</b> ℃   | -25 °C ~80 °C                                                           |  |
| Degree of protection     | IP67/          | IP67/IP68                                                               |  |
| Connector locking system | Sol            | Solder                                                                  |  |
| Mechanical operation     | >500 mati      | >500 mating cycles                                                      |  |
| Contact resistance       | ≤3mΩ           |                                                                         |  |
| Material of connector    | CuZn,TPU       |                                                                         |  |
| Contact plating          | Au(gold        | Au(gold plating)                                                        |  |
| Materail of housing      | CuZn / Brass i | CuZn / Brass nickel plated                                              |  |

1 Brown