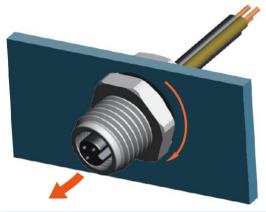

M16





- M5 female panel mount connector ,straight.
- Description:M5 female front panel mount connector, with wires





## **Assembly Instruction**





## Technical Data

| Pin No.                  | 3              | 4                                                                       |  |
|--------------------------|----------------|-------------------------------------------------------------------------|--|
| Coding                   | A              | A                                                                       |  |
| Pin for reference        | 1 0 0 4        | $ \begin{array}{c c} 2 & \bigcirc & 3 \\ 1 & \bigcirc & 4 \end{array} $ |  |
| Туре                     | panel          | panel mount                                                             |  |
| Rated current            | 1A             | 1A                                                                      |  |
| Rated voltage            | 60V