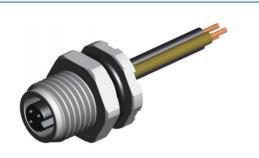

M16

- M5 female panel mount connector ,straight.
- Description:M5 female front panel mount connector, with wires