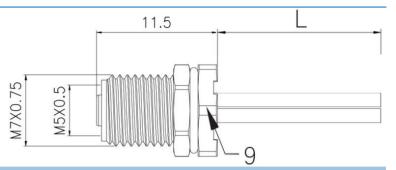

## **Assembly Instruction**

## Technical Data

| Pin No.                  | 3              | 4                                                                       |  |
|--------------------------|----------------|-------------------------------------------------------------------------|--|
| Coding                   | A              | A                                                                       |  |
| Pin for reference        | 1 0 0 4        | $ \begin{array}{c c} 2 & \bigcirc & 3 \\ 1 & \bigcirc & 4 \end{array} $ |  |
| Туре                     | panel          | panel mount                                                             |  |
| Rated current            | 1A             | 1A                                                                      |  |
| Rated voltage            | 60V            | 60V                                                                     |  |
| Operating Temperature    | <b>-25</b> ℃   | -25 °C ~80 °C                                                           |  |
| Degree of protection     | IP67/          | IP67/IP68                                                               |  |
| Connector locking system | Sol            | Solder                                                                  |  |
| Mechanical operation     | >500 mati      | >500 mating cycles                                                      |  |
| Contact resistance       | ≤3mΩ           |                                                                         |  |
| Material of connector    | CuZn,TPU       |                                                                         |  |
| Contact plating          | Au(gold        | Au(gold plating)                                                        |  |
| Materail of housing      | CuZn / Brass i | CuZn / Brass nickel plated                                              |  |