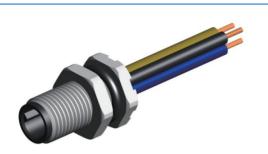

## M5 Series

- M5 male panel mount connector ,straight.
- Description:M5 male front panel mount connector, with wires