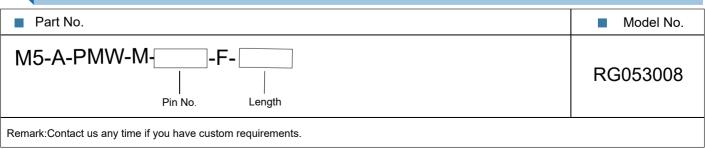

current            | 1A             | 1A                         |  |
| Rated voltage            | 60V            | 60V                        |  |
| Operating Temperature    | <b>-25</b> ℃   | -25℃~80 °C                 |  |
| Degree of protection     | IP67/          | IP67/IP68                  |  |
| Connector locking system | Sol            | Solder                     |  |
| Mechanical operation     | >500 mati      | >500 mating cycles         |  |
| Contact resistance       | ≤3r            | ≤3mΩ                       |  |
| Material of connector    | CuZn           | CuZn,TPU                   |  |
| Contact plating          | Au(gold        | Au(gold plating)           |  |
| Materail of housing      | CuZn / Brass r | CuZn / Brass nickel plated |  |

## **Order Information**