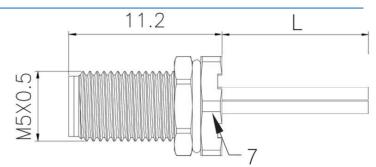

## M5 Series



- M5 male panel mount connector ,straight.
- Description:M5 male front panel mount connector, with wires





## **Assembly Instruction**



## **Technical Data**

| Pin No.                  | 3              | 4                          |  |
|--------------------------|----------------|----------------------------|--|
| Coding                   | A              | A                          |  |
| Pin for reference        | 1 4 3          | 1 4 3                      |  |
| Туре                     | panel          | panel mount                |  |
| Rated current            | 1A             | 1A                         |  |
| Rated voltage            | 60V            | 60V                        |  |
| Operating Temperature    | <b>-25</b> ℃   | -25℃~80 °C                 |  |
| Degree of protection     | IP67/          | IP67/IP68                  |  |
| Connector locking system | Sol