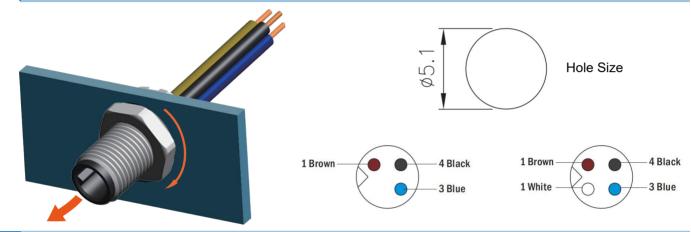

## **Technical Data**

| Pin No.                  | 3              | 4                          |  |
|--------------------------|----------------|----------------------------|--|
| Coding                   | A              | A                          |  |
| Pin for reference        | 1 4 3          | 1 4 3                      |  |
| Туре                     | panel          | panel mount                |  |
| Rated current            | 1A             | 1A                         |  |
| Rated voltage            | 60V            | 60V                        |  |
| Operating Temperature    | <b>-25</b> ℃   | -25℃~80 °C                 |  |
| Degree of protection     | IP67/          | IP67/IP68                  |  |
| Connector locking system | Sol            | Solder                     |  |
| Mechanical operation     | >500 mati      | >500 mating cycles         |  |
| Contact resistance       | ≤3r            | ≤3mΩ                       |  |
| Material of connector    | CuZn           | CuZn,TPU                   |  |
| Contact plating          | Au(gold        | Au(gold plating)           |  |
| Materail of housing      | CuZn / Brass r | CuZn / Brass nickel plated |  |