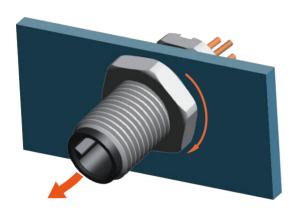

# M5 Series



- M5 male panel mount connector ,straight.
- Description:M5 male front panel mount connector ,PCB type





## **Assembly Instruction**





#### Drilling schemes male insert (PCB):



### **Technical Data**

| 3                          | 4                                                                              |  |
|----------------------------|--------------------------------------------------------------------------------|--|
| A                          | A                                                                              |  |
| 1 4 3                      | 1 4 3                                                                          |  |
| panel                      | panel mount                                                                    |  |
| 1A                         | 1A                                                                             |  |
| 60V                        | 60V