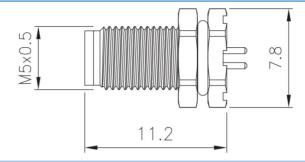

### **Technical Data**

| 3                          | 4                                                                              |  |
|----------------------------|--------------------------------------------------------------------------------|--|
| A                          | A                                                                              |  |
| 1 4 3                      | 1 4 3                                                                          |  |
| panel                      | panel mount                                                                    |  |
| 1A                         | 1A                                                                             |  |
| 60V                        | 60V                                                                            |  |
| <b>-25</b> ℃               | -25℃~80 °C                                                                     |  |
| IP67/                      | IP67/IP68                                                                      |  |
| PC                         | PCB                                                                            |  |
| >500 mati                  | >500 mating cycles                                                             |  |
| ≤3r                        | ≤3mΩ                                                                           |  |
| CuZn                       | CuZn,TPU                                                                       |  |
| Au(gold                    | Au(gold plating)                                                               |  |
| CuZn / Brass nickel plated |                                                                                |  |
|                            | A  1  1  1  4  3  panel  1A  60V  -25℃  IP67/ PC  >500 mati ≤31  CuZn  Au(gold |  |