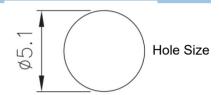

# M5 Series



- M5 male panel mount connector ,straight.
- Description:M5 male front panel mount connector ,PCB type





## **Assembly Instruction**





#### Drilling schemes male insert (PCB):



### **Technical Data**

| 3                          | 4                                                                              |  |
|----------------------------|--------------------------------------------------------------------------------|--|
| A                          | A                                                                              |  |
| 1 4 3                      | 1 4 3                                                                          |  |
| panel                      | panel mount                                                                    |  |
| 1A                         | 1A                                                                             |  |
| 60V                        | 60V