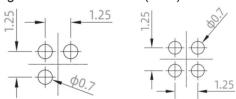

# M5 Series



- M5 male panel mount connector ,straight.
- Description:M5 male front panel mount connector ,PCB type





## **Assembly Instruction**





#### Drilling schemes male insert (PCB):



### **Technical Data**

| 3                          | 4                                                                              |  |
|----------------------------|--------------------------------------------------------------------------------|--|
| A                          | A                                                                              |  |
| 1 4 3                      | 1 4 3                                                                          |  |
| panel                      | panel mount                                                                    |  |
| 1A                         | 1A                                                                             |  |
| 60V                        | 60V