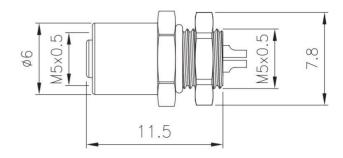

- M5 female panel mount connector ,straight.
- Description:M5 female rear panel mount connector ,solder type