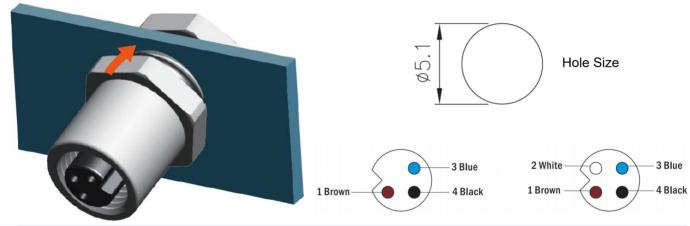

## **Assembly Instruction**

## **Technical Data**

| Pin No.                  | 3                                                                | 4                                                                       |  |
|--------------------------|------------------------------------------------------------------|-------------------------------------------------------------------------|--|
| Coding                   | A                                                                | A                                                                       |  |
| Pin for reference        | $ \begin{array}{c c}     \hline                                $ | $ \begin{array}{c c} 2 & \bigcirc & 3 \\ 1 & \bigcirc & 4 \end{array} $ |  |
| Туре                     | panel                                                            | panel mount                                                             |  |
| Rated current            | 1A                                                               | 1A                                                                      |  |
| Rated voltage            | 60V                                                              | 60V                                                                     |  |
| Operating Temperature    | <b>-25</b> ℃                                                     | -25 ℃~80 °C                                                             |  |
| Degree of protection     | IP67/                                                            | IP67/IP68                                                               |  |
| Connector locking system | Sol                                                              | Solder                                                                  |  |
| Mechanical operation     | >500 mating cycles                                               |                                                                         |  |
| Contact resistance       | ≤3mΩ                                                             |                                                                         |  |
| Material of connector    | CuZn,TPU                                                         |                                                                         |  |
| Contact plating          | Au(gold plating)                                                 |                                                                         |  |
| Materail of housing      | CuZn / Brass                                                     | CuZn / Brass nickel plated                                              |  |