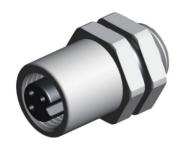

- M5 female panel mount connector ,straight.
- Description:M5 female rear panel mount connector ,solder type