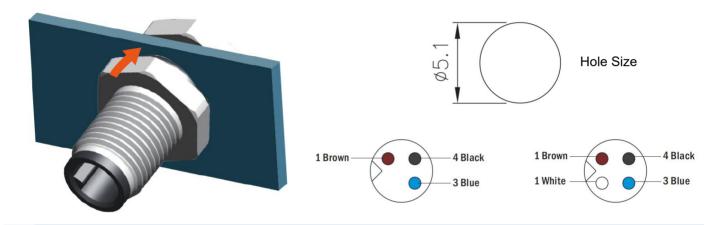

## **Assembly Instruction**

## **Technical Data**

| Pin No.                  | 3             | 4                          |  |
|--------------------------|---------------|----------------------------|--|
| Coding                   | A             | A                          |  |
| Pin for reference        | 1 4 3         | 1                          |  |
| Туре                     | panel         | panel mount                |  |
| Rated current            | 1A            | 1A                         |  |
| Rated voltage            | 60V           | 60V                        |  |
| Operating Temperature    | <b>-25</b> °C | -25°C~80°C                 |  |
| Degree of protection     | IP67/         | IP67/IP68                  |  |
| Connector locking system | Sol           | Solder                     |  |
| Mechanical operation     | >500 mati     | >500 mating cycles         |  |
| Contact resistance       | ≤3r           | ≤3mΩ                       |  |
| Material of connector    | CuZn          | CuZn,TPU                   |  |
| Contact plating          | Au(gold       | Au(gold plating)           |  |
| Materail of housing      | CuZn / Brass  | CuZn / Brass nickel plated |  |