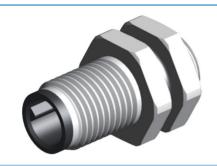

## M5 Series

- M5 male panel mount connector ,straight.
- Description:M5 male rear panel mount connector ,solder type