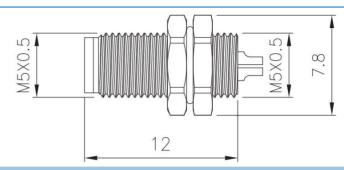

## M5 Series

- M5 male panel mount connector ,straight.
- Description:M5 male rear panel mount connector ,solder type

## **Technical Data**

| Pin No.                  | 3             | 4                          |  |
|--------------------------|---------------|----------------------------|--|
| Coding                   | A             | A                          |  |
| Pin for reference        | 1 4 3         | 1                          |  |
| Туре                     | panel         | panel mount                |  |
| Rated current            | 1A            | 1A                         |  |
| Rated voltage            | 60V           | 60V                        |  |
| Operating Temperature    | <b>-25</b> °C | -25°C~80°C                 |  |
| Degree of protection     | IP67/         | IP67/IP68                  |  |
| Connector locking system | Sol           | Solder                     |  |
| Mechanical operation     | >500 mati     | >500 mating cycles         |  |
| Contact resistance       | ≤3r           | ≤3mΩ                       |  |
| Material of connector    | CuZn          | CuZn,TPU                   |  |
| Contact plating          | Au(gold       | Au(gold plating)           |  |
| Materail of housing      | CuZn / Brass  | CuZn / Brass nickel plated |  |