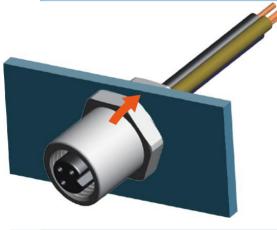

## M5 Series



- M5 female panel mount connector ,straight.
- Description:M5 female rear panel mount connector ,with wires





## **Assembly Instruction**





## **Technical Data**

| Pin No.                  | 3                                                                                 | 4                                                                                  |  |
|--------------------------|-----------------------------------------------------------------------------------|------------------------------------------------------------------------------------|--|
| Coding                   | A                                                                                 | A                                                                                  |  |
| Pin for reference        | $ \begin{array}{c c}  & \bigcirc & 3 \\ 1 & \bigcirc & \bigcirc & 4 \end{array} $ | $ \begin{array}{c c} 2 & \bigcirc & 3 \\ 1 & \bigcirc & \