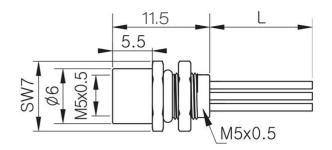

## M5 Series



- M5 female panel mount connector ,straight.
- Description:M5 female rear panel mount connector ,with wires





## **Assembly Instruction**





## **Technical Data**

| Pin No.                  | 3                                                                                 | 4                                                                                  |  |
|--------------------------|-----------------------------------------------------------------------------------|------------------------------------------------------------------------------------|--|
| Coding                   | A                                                                                 | A                                                                                  |  |
| Pin for reference        | $ \begin{array}{c c}  & \bigcirc & 3 \\ 1 & \bigcirc & \bigcirc & 4 \end{array} $ | $ \begin{array}{c c} 2 & \