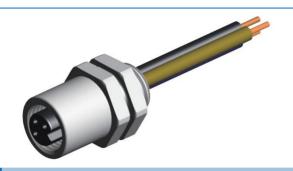

## M5 Series

- M5 female panel mount connector ,straight.
- Description:M5 female rear panel mount connector ,with wires