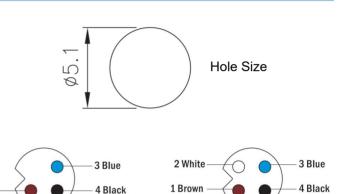

## **Technical Data**

| Pin No.                  | 3                                                                                 | 4                                                                                  |  |
|--------------------------|-----------------------------------------------------------------------------------|------------------------------------------------------------------------------------|--|
| Coding                   | A                                                                                 | A                                                                                  |  |
| Pin for reference        | $ \begin{array}{c c}  & \bigcirc & 3 \\ 1 & \bigcirc & \bigcirc & 4 \end{array} $ | $ \begin{array}{c c} 2 & \bigcirc & 3 \\ 1 & \bigcirc & \bigcirc & 4 \end{array} $ |  |
| Туре                     | panel                                                                             | panel mount                                                                        |  |
| Rated current            | 1A                                                                                | 1A                                                                                 |  |
| Rated voltage            | 60V                                                                               | 60V                                                                                |  |
| Operating Temperature    | <b>-25</b> ℃                                                                      | -25℃~80 °C                                                                         |  |
| Degree of protection     | IP67/                                                                             | IP67/IP68                                                                          |  |
| Connector locking system | Sol                                                                               | Solder                                                                             |  |
| Mechanical operation     | >500 mati                                                                         | >500 mating cycles                                                                 |  |
| Contact resistance       | ≤3r                                                                               | ≤3mΩ                                                                               |  |
| Material of connector    | CuZn,TPU                                                                          |                                                                                    |  |
| Contact plating          | Au(gold                                                                           | Au(gold plating)                                                                   |  |
| Materail of housing      | CuZn / Brass                                                                      | CuZn / Brass nickel plated                                                         |  |

1 Brown