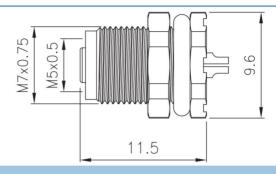

## **Technical Data**

| Pin No.                  | 3                                                                | 4                                                                       |  |
|--------------------------|------------------------------------------------------------------|-------------------------------------------------------------------------|--|
| Coding                   | A                                                                | A                                                                       |  |
| Pin for reference        | $ \begin{array}{c c}     \hline                                $ | $ \begin{array}{c c} 2 & \bigcirc & 3 \\ 1 & \bigcirc & 4 \end{array} $ |  |
| Туре                     | panel                                                            | panel mount                                                             |  |
| Rated current            | 1A                                                               | 1A                                                                      |  |
| Rated voltage            | 60V                                                              | 60V                                                                     |  |
| Operating Temperature    | <b>-25</b> ℃                                                     | -25 ℃~80 °C                                                             |  |
| Degree of protection     | IP67/                                                            | IP67/IP68                                                               |  |
| Connector locking system | Sol                                                              | Solder                                                                  |  |
| Mechanical operation     | >500 mati                                                        | >500 mating cycles                                                      |  |
| Contact resistance       | ≤3mΩ                                                             |                                                                         |  |
| Material of connector    | CuZn,TPU                                                         |                                                                         |  |
| Contact plating          | Au(gold plating)                                                 |                                                                         |  |
| Materail of housing      | CuZn / Brass                                                     | CuZn / Brass nickel plated                                              |  |