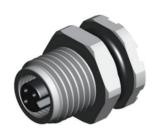

M16

- M5 female panel mount connector ,straight.
- Description:M5 female front panel mount connector , solder type