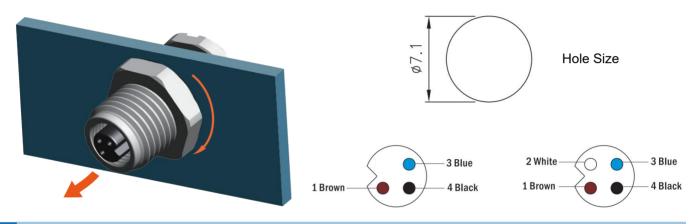

## **Assembly Instruction**

## **Technical Data**

| Pin No.                  | 3                                                                | 4                                                                       |  |
|--------------------------|------------------------------------------------------------------|-------------------------------------------------------------------------|--|
| Coding                   | A                                                                | A                                                                       |  |
| Pin for reference        | $ \begin{array}{c c}     \hline                                $ | $ \begin{array}{c c} 2 & \bigcirc & 3 \\ 1 & \bigcirc & 4 \end{array} $ |  |
| Туре                     | panel                                                            | panel mount                                                             |  |
| Rated current            | 1A                                                               | 1A                                                                      |  |
| Rated voltage            | 60V                                                              | 60V                                                                     |  |
| Operating Temperature    | <b>-25</b> ℃                                                     | -25 ℃~80 °C                                                             |  |
| Degree of protection     | IP67/                                                            | IP67/IP68                                                               |  |
| Connector locking system | Sol                                                              | Solder                                                                  |  |
| Mechanical operation     | >500 mati                                                        | >500 mating cycles                                                      |  |
| Contact resistance       | ≤3mΩ                                                             |                                                                         |  |
| Material of connector    | CuZn,TPU                                                         |                                                                         |  |
| Contact plating          | Au(gold plating)                                                 |                                                                         |  |
| Materail of housing      | CuZn / Brass                                                     | CuZn / Brass nickel plated                                              |  |