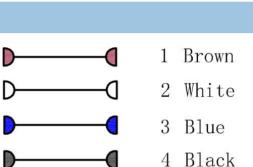

## **Technical Data**

| Pin No.                  | 3                                                                                | 4                                                     |  |
|--------------------------|----------------------------------------------------------------------------------|-------------------------------------------------------|--|
| Coding                   | A                                                                                | A                                                     |  |
| Pin for reference        | $1 \bigcirc 3 \\ 4 \\ 1 \bigcirc 4 \\ 4 \\ 4 \\ 4 \\ 4 \\ 4 \\ 4 \\ 4 \\ 4 \\ 4$ | $\begin{array}{c ccccccccccccccccccccccccccccccccccc$ |  |
| Туре                     | Molded                                                                           |                                                       |  |
| Rated current            | 1A                                                                               | 1A                                                    |  |
| Rated voltage            | 60V                                                                              | 60V                                                   |  |
| Operating Temperature    | -25°C~80 °C                                                                      |                                                       |  |
| Degree of protection     | IP67/IP68                                                                        |                                                       |  |
| Connector locking system | Solder                                                                           |                                                       |  |
| Mechanical operation     | >500 mating cycles                                                               |                                                       |  |
| Contact resistance       | ≤3mΩ                                                                             |                                                       |  |
| Material of connector    | CuZn,TPU                                                                         |                                                       |  |
| Contact plating          | Au(gold plating)                                                                 |                                                       |  |
| Cable size               | 0.14mm <sup>2</sup>                                                              | 0.14mm <sup>2</sup>                                   |  |