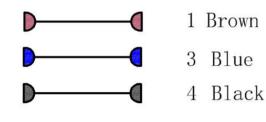

## **Technical Data**

| Teermiear Bata           |                                                                                                               |                                                       |
|--------------------------|---------------------------------------------------------------------------------------------------------------|-------------------------------------------------------|
| Pin No.                  | 3                                                                                                             | 4                                                     |
| Coding                   | А                                                                                                             | A                                                     |
| Pin for reference        | $1 \bigcirc 0 \\ 4 \\ 1 \bigcirc 0 \\ 4 \\ 4 \\ 1 \bigcirc 0 \\ 4 \\ 4 \\ 4 \\ 4 \\ 4 \\ 4 \\ 4 \\ 4 \\ 4 \\$ | $\begin{array}{c ccccccccccccccccccccccccccccccccccc$ |
| Туре                     | Molded                                                                                                        |                                                       |
| Rated current            | 1A                                                                                                            | 1A                                                    |
| Rated voltage            | 60V                                                                                                           | 60V                                                   |
| Operating Temperature    | <b>-25</b> °C ~80 °C                                                                                          |                                                       |
| Degree of protection     | IP67/IP68                                                                                                     |                                                       |
| Connector locking system | Solder                                                                                                        |                                                       |
| Mechanical operation     | >500 mating cycles                                                                                            |                                                       |
| Contact resistance       | ≤3mΩ                                                                                                          |                                                       |
| Material of connector    | CuZn,TPU                                                                                                      |                                                       |
| Contact plating          | Au(gold plating)                                                                                              |                                                       |
| Cable size               | 0.14mm²                                                                                                       | 0.14mm <sup>2</sup>                                   |