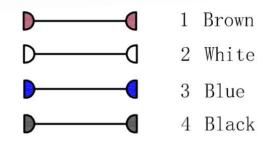

## **Technical Data**

| Teermiear Bata           |                                                                                                               |                                                       |
|--------------------------|---------------------------------------------------------------------------------------------------------------|-------------------------------------------------------|
| Pin No.                  | 3                                                                                                             | 4                                                     |
| Coding                   | А                                                                                                             | A                                                     |
| Pin for reference        | $1 \bigcirc 0 \\ 4 \\ 1 \bigcirc 0 \\ 4 \\ 4 \\ 1 \bigcirc 0 \\ 4 \\ 4 \\ 4 \\ 4 \\ 4 \\ 4 \\ 4 \\ 4 \\ 4 \\$ | $\begin{array}{c ccccccccccccccccccccccccccccccccccc$ |
| Туре                     | Molded                                                                                                        |                                                       |
| Rated current            | 1A                                                                                                            | 1A                                                    |
| Rated voltage            | 60V                                                                                                           | 60V                                                   |
| Operating Temperature    | <b>-25</b> °C ~80 °C                                                                                          |                                                       |
| Degree of protection     | IP67/IP68                                                                                                     |                                                       |
| Connector locking system | Solder                                                                                                        |                                                       |
| Mechanical operation     | >500 mating cycles                                                                                            |                                                       |
| Contact resistance       | ≤3mΩ                                                                                                          |                                                       |
| Material of connector    | CuZn,TPU                                                                                                      |                                                       |
| Contact plating          | Au(gold plating)                                                                                              |                                                       |
| Cable size               | 0.14mm²                                                                                                       | 0.14mm <sup>2</sup>                                   |