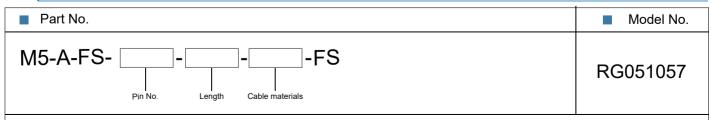

esistance       | ≤3mΩ                                                                                                          |                                                       |
| Material of connector    | CuZn,TPU                                                                                                      |                                                       |
| Contact plating          | Au(gold plating)                                                                                              |                                                       |
| Cable size               | 0.14mm²                                                                                                       | 0.14mm <sup>2</sup>                                   |

## Order Information