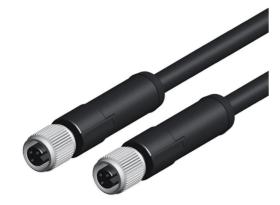

USB

D-SUB

RD24

**RD**30

- M5 female to female molded cable.
- Description:M5 female straight to female straight molded cable.