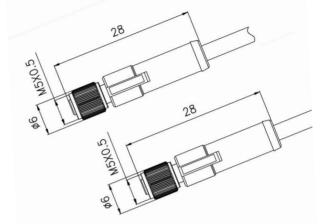

USB

D-SUB

RD24

**RD**30

- M5 female to female molded cable.
- Description:M5 female straight to female straight molded cable.

## **Technical Data**

| Teermiear Bata           |                                                                                                               |                                                       |
|--------------------------|---------------------------------------------------------------------------------------------------------------|-------------------------------------------------------|
| Pin No.                  | 3                                                                                                             | 4                                                     |
| Coding                   | А                                                                                                             | A                                                     |
| Pin for reference        | $1 \bigcirc 0 \\ 4 \\ 1 \bigcirc 0 \\ 4 \\ 4 \\ 1 \bigcirc 0 \\ 4 \\ 4 \\ 4 \\ 4 \\ 4 \\ 4 \\ 4 \\ 4 \\ 4 \\$ | $\begin{array}{c ccccccccccccccccccccccccccccccccccc$ |
| Туре                     | Molded                                                                                                        |                                                       |
| Rated current            | 1A                                                                                                            | 1A                                                    |
| Rated voltage            | 60V                                                                                                           | 60V                                                   |
| Operating Temperature    | <b>-25</b> °C ~80 °C                                                                                          |                                                       |
| Degree of protection     | IP67/IP68                                                                                                     |                                                       |
| Connector locking system | Solder                                                                                                        |                                                       |
| Mechanical operation     | >500 mating cycles                                                                                            |                                                       |
| Contact resistance       | ≤3mΩ                                                                                                          |                                                       |
| Material of connector    | CuZn,TPU                                                                                                      |                                                       |
| Contact plating          | Au(gold plating)                                                                                              |                                                       |
| Cable size               | 0.14mm²                                                                                                       | 0.14mm <sup>2</sup>                                   |