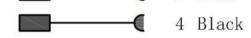

## Series



- M5 female to male molded cable.
- Description:M5 female straight to male 90degree molded cable.





## **Assembly Instruction**



1 Brown



3 Blue



4 Black



1 Brown





## **Technical Data**

| Pin No.                  | 3                                                      | 4                                                     |  |
|--------------------------|--------------------------------------------------------|-------------------------------------------------------|--|
| Coding                   | А                                                      | A                                                     |  |
| Pin for reference        | $ \begin{array}{c ccccccccccccccccccccccccccccccccccc$ | $ \begin{array}{cccccccccccccccccccccccccccccccccccc$ |  |
| Туре                     | Mol                                                    | Molded                                                |  |
| Rated current            | 1A