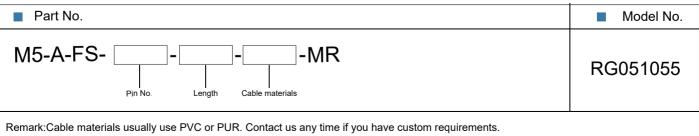

|  |
| Mechanical operation     | >500 mating cycles                                     |                                                       |  |
| Contact resistance       | ≤3mΩ                                                   |                                                       |  |
| Material of connector    | CuZn,TPU                                               |                                                       |  |
| Contact plating          | Au(gold plating)                                       |                                                       |  |
| Cable size               | 0.14mm²                                                | 0.14mm²                                               |  |

## **Order Information**