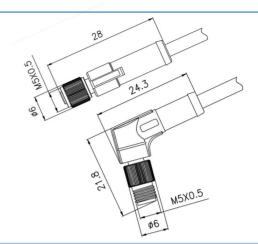

## Series

- M5 female to male molded cable.
- Description:M5 female straight to male 90degree molded cable.

## **Technical Data**

| Pin No.                  | 3                                                      | 4                                                     |  |
|--------------------------|--------------------------------------------------------|-------------------------------------------------------|--|
| Coding                   | А                                                      | A                                                     |  |
| Pin for reference        | $ \begin{array}{c ccccccccccccccccccccccccccccccccccc$ | $ \begin{array}{cccccccccccccccccccccccccccccccccccc$ |  |
| Туре                     | Mol                                                    | Molded                                                |  |
| Rated current            | 1A                                                     | 1A                                                    |  |
| Rated voltage            | 60V                                                    | 60V                                                   |  |
| Operating Temperature    | <b>-25℃~80 ℃</b>                                       |                                                       |  |
| Degree of protection     | IP67/IP68                                              |                                                       |  |
| Connector locking system | Solder                                                 |                                                       |  |
| Mechanical operation     | >500 mating cycles                                     |                                                       |  |
| Contact resistance       | ≤3mΩ                                                   |                                                       |  |
| Material of connector    | CuZn,TPU                                               |                                                       |  |
| Contact plating          | Au(gold plating)                                       |                                                       |  |
| Cable size               | 0.14mm²                                                | 0.14mm²                                               |  |