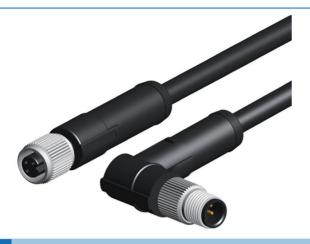

## Series

- M5 female to male molded cable.
- Description:M5 female straight to male 90degree molded cable.