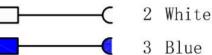

## Series



- M5 female to male molded cable.
- Description:M5 female straight to male 90degree molded cable.





## **Assembly Instruction**



1 Brown



3 Blue



4 Black



1 Brown





## **Technical Data**

| Pin No.                  | 3                                                      | 4                                                     |  |
|--------------------------|--------------------------------------------------------|-------------------------------------------------------|--|
| Coding                   | А                                                      | A                                                     |  |
| Pin for reference        | $ \begin{array}{c ccccccccccccccccccccccccccccccccccc$ | $ \begin{array}{cccccccccccccccccccccccccccccccccccc$ |  |
| Туре                     | Mol                                                    | Molded                                                |  |
| Rated current            | 1A