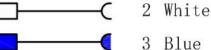

- M5 female to male molded cable.
- Description:M5 female straight to male straight molded cable.





## **Assembly Instruction**



1 Brown



3 Blue



4 Black



1 Brown





## **Technical Data**

| 3                                                      | 4                                                     |  |
|--------------------------------------------------------|-------------------------------------------------------|--|
| A                                                      | A                                                     |  |
| $ \begin{array}{c ccccccccccccccccccccccccccccccccccc$ | $ \begin{array}{cccccccccccccccccccccccccccccccccccc$ |  |
| Mol                                                    | Molded                                                |  |
| 1A                                                     | 1A                                                    |  |
| 60V                                                    | 60V