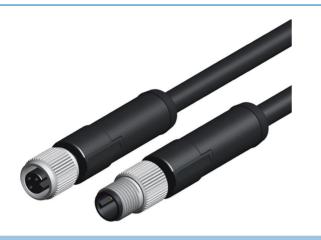

- M5 female to male molded cable.
- Description:M5 female straight to male straight molded cable.