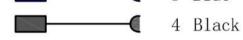

- M5 female to male molded cable.
- Description:M5 female straight to male straight molded cable.





## **Assembly Instruction**



1 Brown



3 Blue



4 Black



1 Brown





## **Technical Data**

| 3                                                      | 4                                                     |  |
|--------------------------------------------------------|-------------------------------------------------------|--|
| A                                                      | A                                                     |  |
| $ \begin{array}{c ccccccccccccccccccccccccccccccccccc$ | $ \begin{array}{cccccccccccccccccccccccccccccccccccc$ |  |
| Mol                                                    | Molded                                                |  |
| 1A                                                     | 1A                                                    |  |
| 60V                                                    | 60V