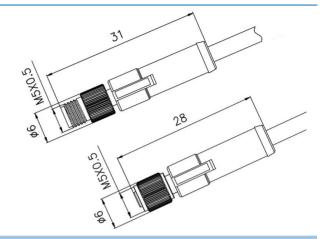

- M5 female to male molded cable.
- Description:M5 female straight to male straight molded cable.

## **Technical Data**

| 3                                                      | 4                                                     |  |
|--------------------------------------------------------|-------------------------------------------------------|--|
| A                                                      | A                                                     |  |
| $ \begin{array}{c ccccccccccccccccccccccccccccccccccc$ | $ \begin{array}{cccccccccccccccccccccccccccccccccccc$ |  |
| Mol                                                    | Molded                                                |  |
| 1A                                                     | 1A                                                    |  |
| 60V                                                    | 60V                                                   |  |
| -25℃~80 °C                                             |                                                       |  |
| IP67/IP68                                              |                                                       |  |
| Solder                                                 |                                                       |  |
| >500 mating cycles                                     |                                                       |  |
| ≤3mΩ                                                   |                                                       |  |
| CuZn,TPU                                               |                                                       |  |
| Au(gold plating)                                       |                                                       |  |
| 0.14mm²                                                | 0.14mm²                                               |  |
|                                                        | A  Mol  1A  60V  -25°C  IP67/ Sol  >500 mati          |  |