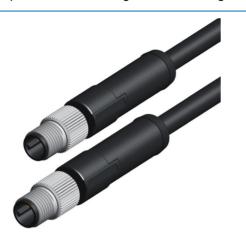

- M5 male to male molded cable.
- Description:M5 male straight to male straight molded cable.