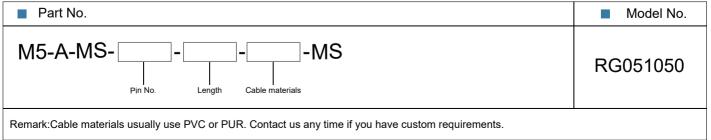

|                                                       |
| Contact resistance       | ≤3mΩ                                                  |                                                       |
| Material of connector    | CuZn,TPU                                              |                                                       |
| Contact plating          | Au(gold plating)                                      |                                                       |
| Cable size               | 0.14mm²                                               | 0.14mm²                                               |
|                          |                                                       |                                                       |

## **Order Information**