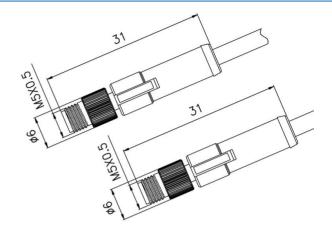

- M5 male to male molded cable.
- Description:M5 male straight to male straight molded cable.

## **Technical Data**

| Pin No.                  | 3                                                     | 4                                                     |
|--------------------------|-------------------------------------------------------|-------------------------------------------------------|
| Coding                   | A                                                     | A                                                     |
| Pin for reference        | $ \begin{array}{cccccccccccccccccccccccccccccccccccc$ | $ \begin{array}{cccccccccccccccccccccccccccccccccccc$ |
| Туре                     | Molded                                                |                                                       |
| Rated current            | 1A                                                    | 1A                                                    |
| Rated voltage            | 60V                                                   | 60V                                                   |
| Operating Temperature    | -25℃~80 °C                                            |                                                       |
| Degree of protection     | IP67/IP68                                             |                                                       |
| Connector locking system | Solder                                                |                                                       |
| Mechanical operation     | >500 mating cycles                                    |                                                       |
| Contact resistance       | ≤3mΩ                                                  |                                                       |
| Material of connector    | CuZn,TPU                                              |                                                       |
| Contact plating          | Au(gold plating)                                      |                                                       |
| Cable size               | 0.14mm²                                               | 0.14mm²                                               |
|                          |                                                       |                                                       |