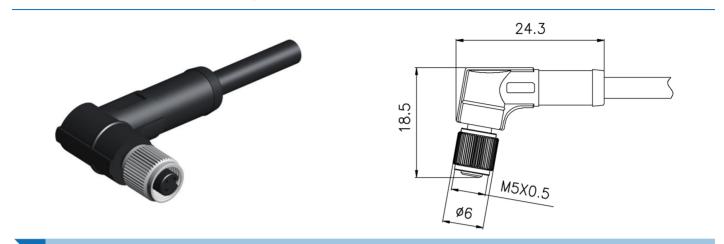

## M5 female molded cable ,R/A.

Description:M5 female molded 90degree cable with free end.