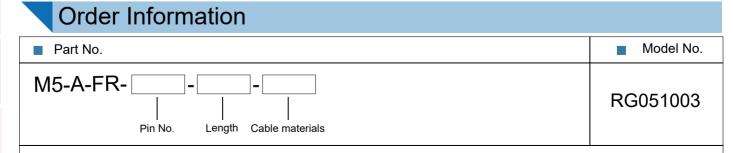

|
| Degree of protection     | IP67/IP68                      |                                                 |
| Connector locking system | Solder                         |                                                 |
| Mechanical operation     | >500 mating cycles             |                                                 |
| Contact resistance       | ≤3mΩ                           |                                                 |
| Material of connector    | CuZn,TPU                       |                                                 |
| Contact plating          | Au(gold plating)               |                                                 |
| Cable size               | 0.14mm <sup>2</sup>            | 0.14mm²                                         |



Remark:We usually made the free end type strip 30mm. shielded wire contact the metal shell .contact us any time if you have custom requirements.