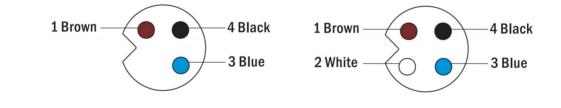

## **Technical Data**

| Tooliniour Duta          |                                |                                                 |
|--------------------------|--------------------------------|-------------------------------------------------|
| Pin No.                  | 3                              | 4                                               |
| Coding                   | А                              | A                                               |
| Pin for reference        | $1 \bigcirc 0 \\ 0 \bigcirc 4$ | $\begin{array}{c} 2 \\ 1 \\ 0 \\ 4 \end{array}$ |
| Туре                     | Molded                         |                                                 |
| Rated current            | 1A                             | 1A                                              |
| Rated voltage            | 60V                            | 60V                                             |
| Operating Temperature    | -25 °C ~80 °C                  |                                                 |
| Degree of protection     | IP67/IP68                      |                                                 |
| Connector locking system | Solder                         |                                                 |
| Mechanical operation     | >500 mating cycles             |                                                 |
| Contact resistance       | ≤3mΩ                           |                                                 |
| Material of connector    | CuZn,TPU                       |                                                 |
| Contact plating          | Au(gold plating)               |                                                 |
| Cable size               | 0.14mm <sup>2</sup>            | 0.14mm²                                         |