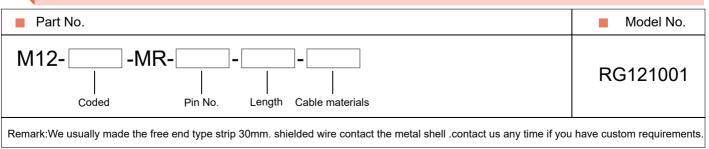

|                                                   |           |         |
| Material of connector    | CuZn,TPU or PVC      |         |         |                       |                                                        |                                                   |           |         |
| Contact plating          | Au(gold plating)     |         |         |                       |                                                        |                                                   |           |         |
| Cable AWG                | 26AWG -22AWG /Custom |         |         |                       |                                                        |                                                   |           |         |

## **Order Information**