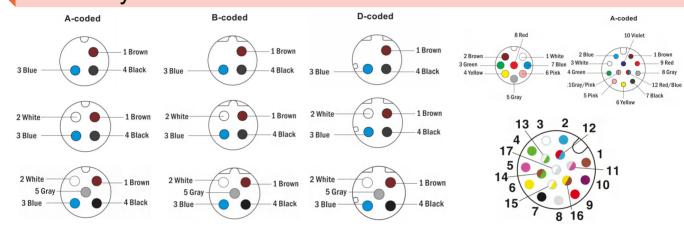

## **Technical Data**

| Pin No.                  | 3                    | 4       | 5       | 8                     | 12                                                     | 17                                                | 5         | 4       |
|--------------------------|----------------------|---------|---------|-----------------------|--------------------------------------------------------|---------------------------------------------------|-----------|---------|
| Coding                   | Α                    | Α       | Α       | Α                     | Α                                                      | Α                                                 | В         | D       |
| Pin for reference        | 3 4                  | 2 1 1 4 | 2 1 1 4 | 2<br>3<br>4<br>4<br>5 | 3<br>4<br>5<br>0<br>11<br>0<br>12<br>0<br>19<br>8<br>7 | 13 3 2 12<br>17<br>17<br>14<br>14<br>15<br>7 8 16 | 2 1 1 5 4 | 2 1 1 4 |
| Type                     | Molded               |         |         |                       |                                                        |                                                   |           |         |
| Rated current            | 4A                   | 4A      | 4A      | 2A                    | 1.5A                                                   | 1.5A                                              | 4A        | 4A      |
| Rated voltage            | 250V                 | 250V    | 60V     | 30V                   | 30V                                                    | 30V                                               | 60V       | 250V    |
| Operating Temperature    | <b>-25℃~85</b> ℃     |         |         |                       |                                                        |                                                   |           |         |
| Degree of protection     | IP67/IP68            |         |         |                       |                                                        |                                                   |           |         |
| Connector locking system | Solder               |         |         |                       |                                                        |                                                   |           |         |
| Mechanical operation     | >500 mating cycles   |         |         |                       |                                                        |                                                   |           |         |
| Contact resistance       | ≤10mΩ                |         |         |                       |                                                        |                                                   |           |         |
| Material of connector    | CuZn,TPU or PVC      |         |         |                       |                                                        |                                                   |           |         |
| Contact plating          | Au(gold plating)     |         |         |                       |                                                        |                                                   |           |         |
| Cable AWG                | 26AWG -22AWG /Custom |         |         |                       |                                                        |                                                   |           |         |