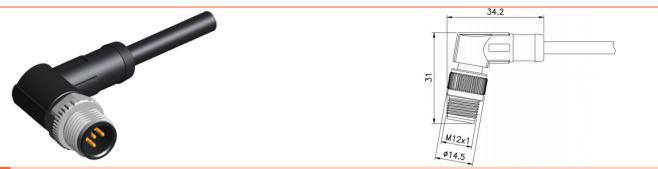

## M12 Series

- M12 male molded cable , 90degree
- Description:M12 male molded 90degree cable with free end,A/B/D coded

## **Technical Data**

| Pin No.                  | 3                    | 4       | 5       | 8                     | 12                                                     | 17                                                | 5         | 4       |
|--------------------------|----------------------|---------|---------|-----------------------|--------------------------------------------------------|---------------------------------------------------|-----------|---------|
| Coding                   | Α                    | Α       | Α       | Α                     | Α                                                      | Α                                                 | В         | D       |
| Pin for reference        | 3 4                  | 2 1 1 4 | 2 1 1 4 | 2<br>3<br>4<br>4<br>5 | 3<br>4<br>5<br>0<br>11<br>0<br>12<br>0<br>19<br>8<br>7 | 13 3 2 12<br>17<br>17<br>14<br>14<br>15<br>7 8 16 | 2 1 1 5 4 | 2 1 1 4 |
| Type                     | Molded               |         |         |                       |                                                        |                                                   |           |         |
| Rated current            | 4A                   | 4A      | 4A      | 2A                    | 1.5A                                                   | 1.5A                                              | 4A        | 4A      |
| Rated voltage            | 250V                 | 250V    | 60V     | 30V                   | 30V                                                    | 30V                                               | 60V       | 250V    |
| Operating Temperature    | <b>-25℃~85</b> ℃     |         |         |                       |                                                        |                                                   |           |         |
| Degree of protection     | IP67/IP68            |         |         |                       |                                                        |                                                   |           |         |
| Connector locking system | Solder               |         |         |                       |                                                        |                                                   |           |         |
| Mechanical operation     | >500 mating cycles   |         |         |                       |                                                        |                                                   |           |         |
| Contact resistance       | ≤10mΩ                |         |         |                       |                                                        |                                                   |           |         |
| Material of connector    | CuZn,TPU or PVC      |         |         |                       |                                                        |                                                   |           |         |
| Contact plating          | Au(gold plating)     |         |         |                       |                                                        |                                                   |           |         |
| Cable AWG                | 26AWG -22AWG /Custom |         |         |                       |                                                        |                                                   |           |         |