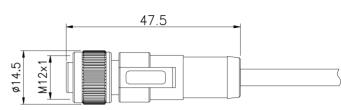

M12 female molded cable,straight

Description:M12 female molded straight cable with free end,A/B/D coded