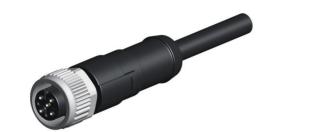

M12 female molded cable,straight

Description:M12 female molded straight cable with free end,A/B/D coded