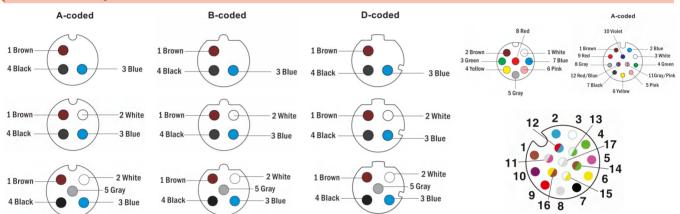

## **Technical Data**

| Pin No.                  | 3                    | 4                                         | 5                                                                                                     | 8                                                                   | 12                                                  | 17                                                   | 5                                         | 4                         |
|--------------------------|----------------------|-------------------------------------------|-------------------------------------------------------------------------------------------------------|---------------------------------------------------------------------|-----------------------------------------------------|------------------------------------------------------|-------------------------------------------|---------------------------|
| Coding                   | А                    | A                                         | А                                                                                                     | A                                                                   | A                                                   | A                                                    | В                                         | D                         |
| Pin for reference        |                      | $4 \bigcirc 0 \bigcirc 2 \\ 3 \bigcirc 3$ | $ \begin{array}{c} 0 \\ 0 \\ 0 \\ 0 \\ 0 \\ 0 \\ 0 \\ 3 \\ 3 \\ 3 \\ 3 \\ 3 \\ 3 \\ 3 \\ 3 \\ 3 \\ 3$ | $\begin{bmatrix} 1 \\ 0 \\ 8 \\ 0 \\ 0 \\ 6 \\ 5 \end{bmatrix}^2 3$ | $\begin{array}{c}1\\0\\0\\0\\0\\7\\0\\6\end{array}$ | $\begin{array}{cccccccccccccccccccccccccccccccccccc$ | $4 \bigcirc 0 \bigcirc 2 \\ 3 \bigcirc 3$ | $4 \bigcirc 0 \bigcirc 2$ |
| Туре                     | Molded               |                                           |                                                                                                       |                                                                     |                                                     |                                                      |                                           |                           |
| Rated current            | 4A                   | 4A                                        | 4A                                                                                                    | 2A                                                                  | 1.5A                                                | 1.5A                                                 | 4A                                        | 4A                        |
| Rated voltage            | 250V                 | 250V                                      | 60V                                                                                                   | 30V                                                                 | 30V                                                 | 30V                                                  | 60V                                       | 250V                      |
| Operating Temperature    | -25°C~85°C           |                                           |                                                                                                       |                                                                     |                                                     |                                                      |                                           |                           |
| Degree of protection     | IP67/IP68            |                                           |                                                                                                       |                                                                     |                                                     |                                                      |                                           |                           |
| Connector locking system | Solder               |                                           |                                                                                                       |                                                                     |                                                     |                                                      |                                           |                           |
| Mechanical operation     | >500 mating cycles   |                                           |                                                                                                       |                                                                     |                                                     |                                                      |                                           |                           |
| Contact resistance       | ≤10mΩ                |                                           |                                                                                                       |                                                                     |                                                     |                                                      |                                           |                           |
| Material of connector    | CuZn,TPU or PVC      |                                           |                                                                                                       |                                                                     |                                                     |                                                      |                                           |                           |
| Contact plating          | Au(gold plating)     |                                           |                                                                                                       |                                                                     |                                                     |                                                      |                                           |                           |
| Cable AWG                | 26AWG -22AWG /Custom |                                           |                                                                                                       |                                                                     |                                                     |                                                      |                                           |                           |
|                          |                      |                                           |                                                                                                       |                                                                     |                                                     |                                                      |                                           |                           |