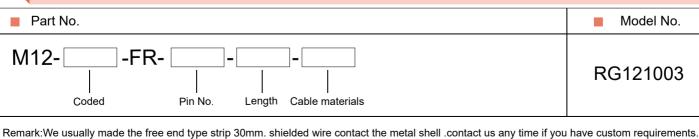

|                                                                                       |                                                     |                                                               |                                                       |                   |
| Cable AWG                | 26AWG -22AWG /Custom |                                                                                       |                                                       |                                                                                       |                                                     |                                                               |                                                       |                   |

## **Order Information**