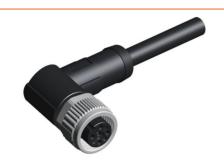

- M12 female molded cable ,90degree
- Description:M12 female molded 90degree cable with free end,A/B/D coded