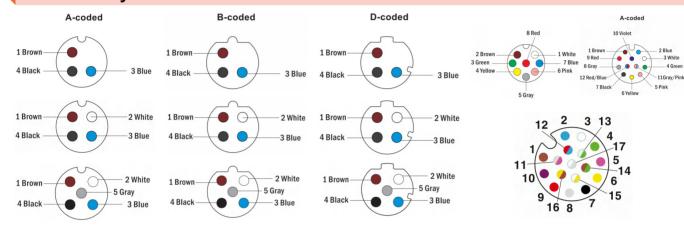

## **Technical Data**

| Pin No.                  | 3                    | 4                                                                                     | 5                                                     | 8                                                                                     | 12                                                  | 17                                                            | 5                                                     | 4                 |
|--------------------------|----------------------|---------------------------------------------------------------------------------------|-------------------------------------------------------|---------------------------------------------------------------------------------------|-----------------------------------------------------|---------------------------------------------------------------|-------------------------------------------------------|-------------------|
| Coding                   | Α                    | Α                                                                                     | Α                                                     | Α                                                                                     | Α                                                   | Α                                                             | В                                                     | D                 |
| Pin for reference        | 1 0 0 3              | $ \begin{array}{c c} 1 & \bigcirc \bigcirc 2 \\ 4 & \bigcirc \bigcirc 3 \end{array} $ | $ \begin{array}{cccccccccccccccccccccccccccccccccccc$ | $ \begin{array}{c cccc} 1 & 8 & 0 & 2 \\ 7 & 0 & 0 & 3 \\ 6 & 0 & 4 & 5 \end{array} $ | 9<br>0 100 2<br>9<br>0 120 110<br>8<br>0 0 0 0<br>7 | 12 2 3 13<br>1 0 0 4<br>1 10 0 0 5<br>11 0 0 6<br>14 9 0 7 15 | $ \begin{array}{cccccccccccccccccccccccccccccccccccc$ | 1 0 0 2 4 0 0 5 3 |
| Туре                     | Molded               |                                                                                       |                                                       |                                                                                       |                                                     |                                                               |                                                       |                   |
| Rated current            | 4A                   | 4A                                                                                    | 4A                                                    | 2A                                                                                    | 1.5A                                                | 1.5A                                                          | 4A                                                    | 4A                |
| Rated voltage            | 250V                 | 250V                                                                                  | 60V                                                   | 30V                                                                                   | 30V                                                 | 30V                                                           | 60V                                                   | 250V              |
| Operating Temperature    | <b>-25℃~85</b> ℃     |                                                                                       |                                                       |                                                                                       |                                                     |                                                               |                                                       |                   |
| Degree of protection     | IP67/IP68            |                                                                                       |                                                       |                                                                                       |                                                     |                                                               |                                                       |                   |
| Connector locking system | Solder               |                                                                                       |                                                       |                                                                                       |                                                     |                                                               |                                                       |                   |
| Mechanical operation     | >500 mating cycles   |                                                                                       |                                                       |                                                                                       |                                                     |                                                               |                                                       |                   |
| Contact resistance       | ≤10mΩ                |                                                                                       |                                                       |                                                                                       |                                                     |                                                               |                                                       |                   |
| Material of connector    | CuZn,TPU or PVC      |                                                                                       |                                                       |                                                                                       |                                                     |                                                               |                                                       |                   |
| Contact plating          | Au(gold plating)     |                                                                                       |                                                       |                                                                                       |                                                     |                                                               |                                                       |                   |
| Cable AWG                | 26AWG -22AWG /Custom |                                                                                       |                                                       |                                                                                       |                                                     |                                                               |                                                       |                   |