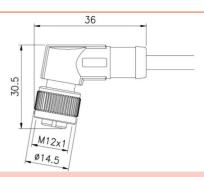

- M12 female molded cable ,90degree
- Description:M12 female molded 90degree cable with free end,A/B/D coded





## **Assembly Instruction**



## **Technical Data**

| Pin No.                  | 3                    | 4                                                                                     | 5                                                     | 8                                                                                     | 12                                                  | 17                                                            | 5                                                     | 4                 |
|--------------------------|----------------------|---------------------------------------------------------------------------------------|-------------------------------------------------------|-----------------------------------------------------------------------